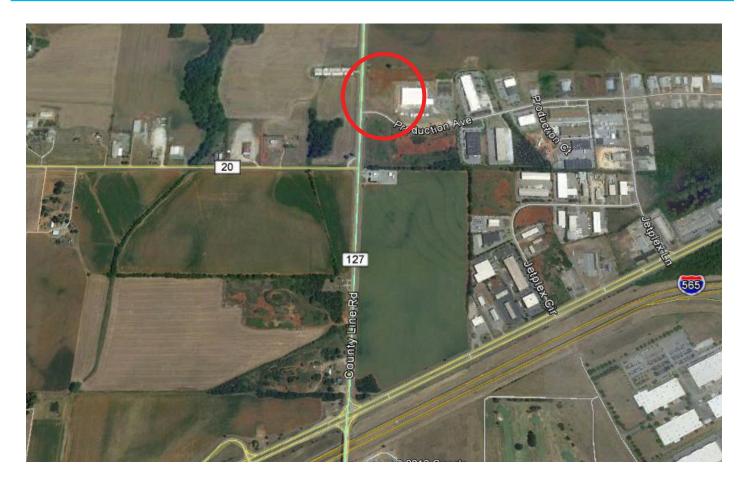

## **PROPERTY OVERVIEW**

The property is located on the northeast corner of County Line Road and Production Avenue. There are +/- 310 feet of frontage on County Line with traffic counts of 24,297 per day. County Line Rd expanded to five lanes.

Approximately 2.2 miles from the future \$1.6 billion Toyota/Mazda plant currently under construction.

Located in close proximity to Polaris Plant, James Clemens High School, Huntsville International Airport and 0.7 miles from interchange at I-565 and County Line Road. The property is offered for sale or ground lease.