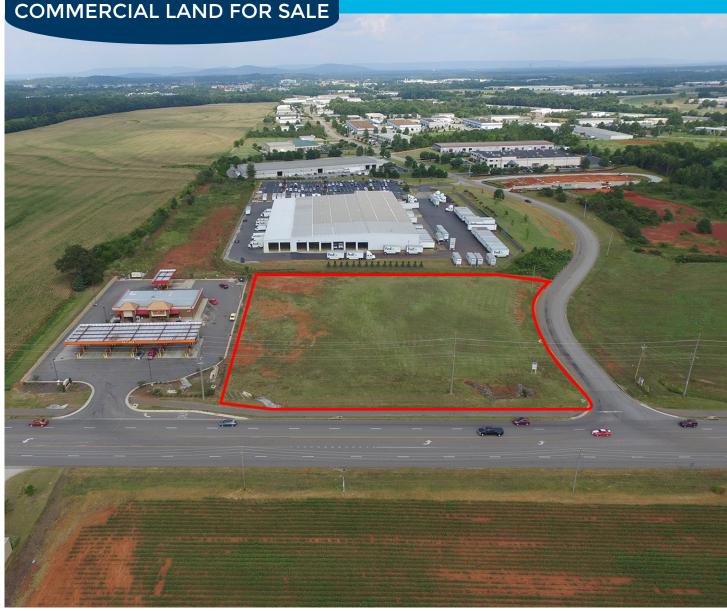

## PRIME CORNER: COUNTY LINE RD/PRODUCTION AVE

## +/- 2.69 ACRES COMMERCIAL LAND

## **PROPERTY OVERVIEW**

The property is located on the northeast corner of County Line Road and Production Avenue. There are +/- 310 feet of frontage on County Line with traffic counts of 24,297 per day. County Line Rd expanded to five lanes.

| SITE FEATURES |                         |
|---------------|-------------------------|
| LAND SIZE     | 2.69 acres              |
| UTILITIES     | All utilities available |
| ZONE          | B-3                     |
| SALE PRICE    | \$1,755,345             |