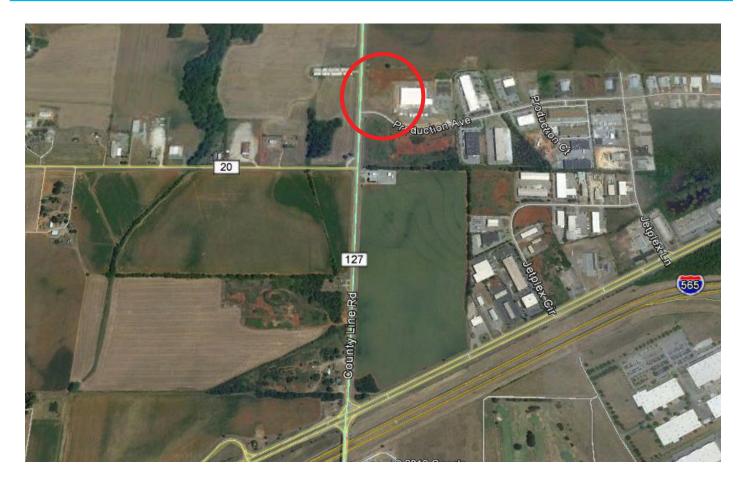

## **PROPERTY OVERVIEW**

The property is located on the northeast corner of County Line Road and Production Avenue. There are +/- 310 feet of frontage on County Line with traffic counts of 18,549 per day. County Line Rd expanded to five lanes. 2.4 miles from the future Toyota/Mazda plant.

Located in close proximity to Polaris Plant, Remington Plant, McDonald's, Publix, Walgreens, Subway, Redstone Federal Credit Union, James Clemens High School, Huntsville International Airport and 0.7 miles from the new interchange at I-565 and County Line Road. The property is offered for sale or ground lease.