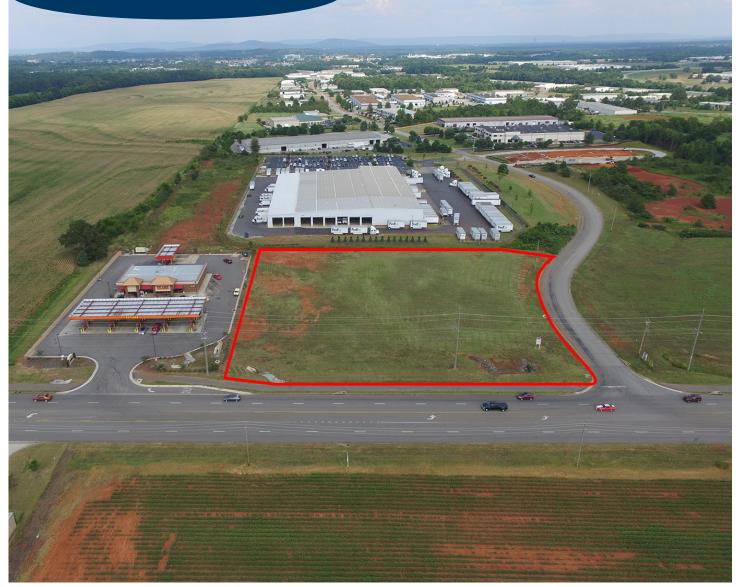

## +/- 2.69 ACRES COMMERCIAL LAND

## **PROPERTY OVERVIEW**

The property is located on the northeast corner of County Line Road and Production Avenue. There are +/- 310 feet of frontage on County Line with traffic counts of 18,549 per day. County Line Rd expanded to five lanes. 2.4 miles from the future Toyota/Mazda plant.

| SITE FEATURES |                         |
|---------------|-------------------------|
| LAND SIZE     | 2.69 acres              |
| UTILITIES     | All utilities available |
| ZONE          | B-3                     |
| SALE PRICE    | CALL FOR PRICE          |