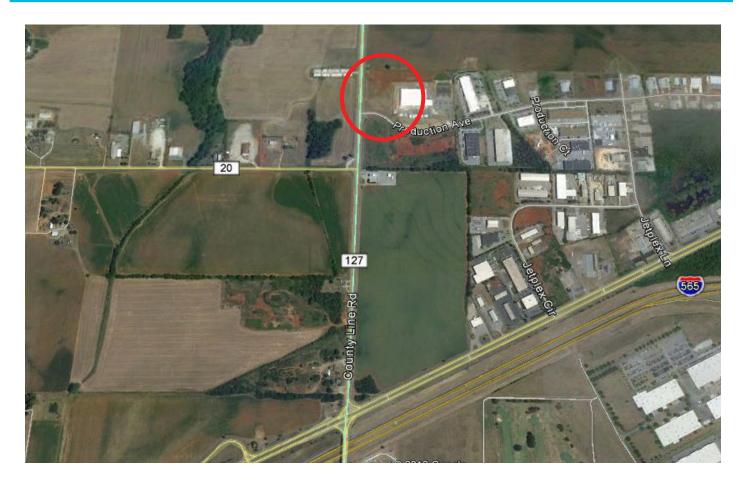

## **PROPERTY OVERVIEW**

The property is located on the northeast corner of County Line Road and Production Avenue. There are +/- 310 feet of frontage on County Line with traffic counts of 18,549 per day. County Line Rd expanded to five lanes. Located in close proximity to Polaris Plant, Remington Plant, McDonald's, Publix, Walgreens, Subway, Redstone Federal Credit Union, James Clemens High School, Huntsville International Airport and 0.7 miles from the new interchange at 1-565 and County Line Road. The property is offered for sale or ground lease.