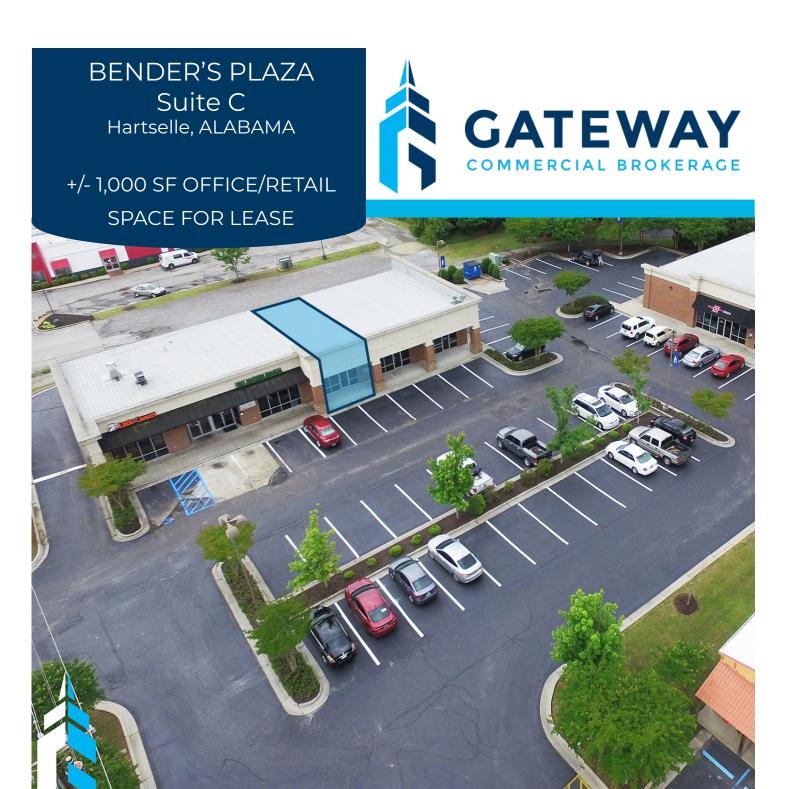

## BENDER'S PLAZA, SUITE C - Hartselle

## +/- 1,000 SF OFFICE/RETAIL

## PROPERTY OVERVIEW

Suite C is in Bender's Plaza, located in Hartselle, Alabama. This newly renovated space is 1,000 sf and could be used for either office or retail space. Great location with visibility from Hwy 31! Lots of parking and easy access!