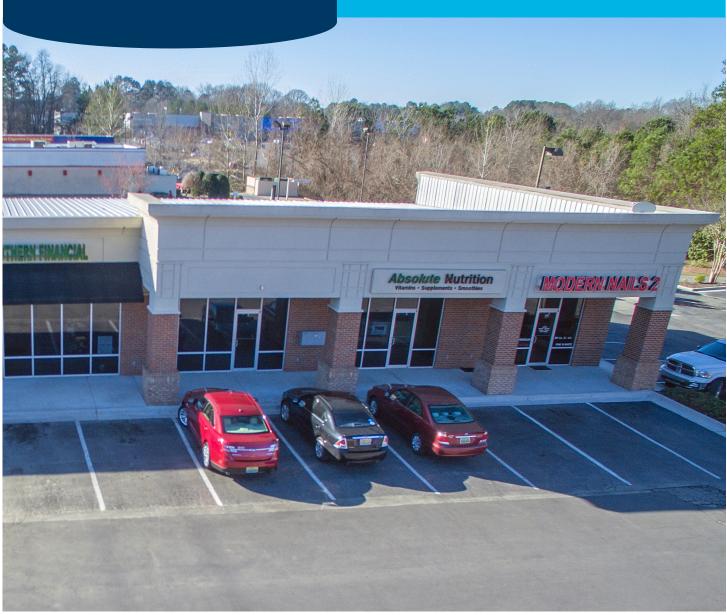

## BENDER'S PLAZA, SUITE C - Hartselle

## +/- 1,000 SF OFFICE/RETAIL

## **PROPERTY OVERVIEW**

Office/retail space for lease in Hartselle: Bender's Plaza, Suite C. 1,000 square feet. Great visibility from Hwy 31, ample parking available.

Other tenants include: Modern Nails, Absolute Nutrition, Lil Caesar's Pizza and First Southern Financial.