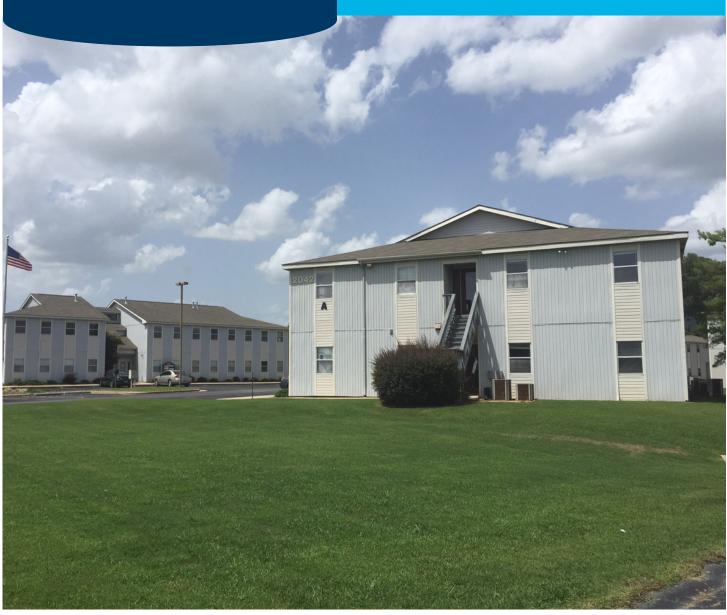

## BELTLINE SOUTH OFFICE COMPLEX +/- 30,000 SF OFFICE BUILDINGS

## **PROPERTY OVERVIEW**

Beltline South Office Complex is located in a high traffic area of Beltline Road, near the intersection of Westmead Street. Offices range from 336 square feet to 1,500 square feet.