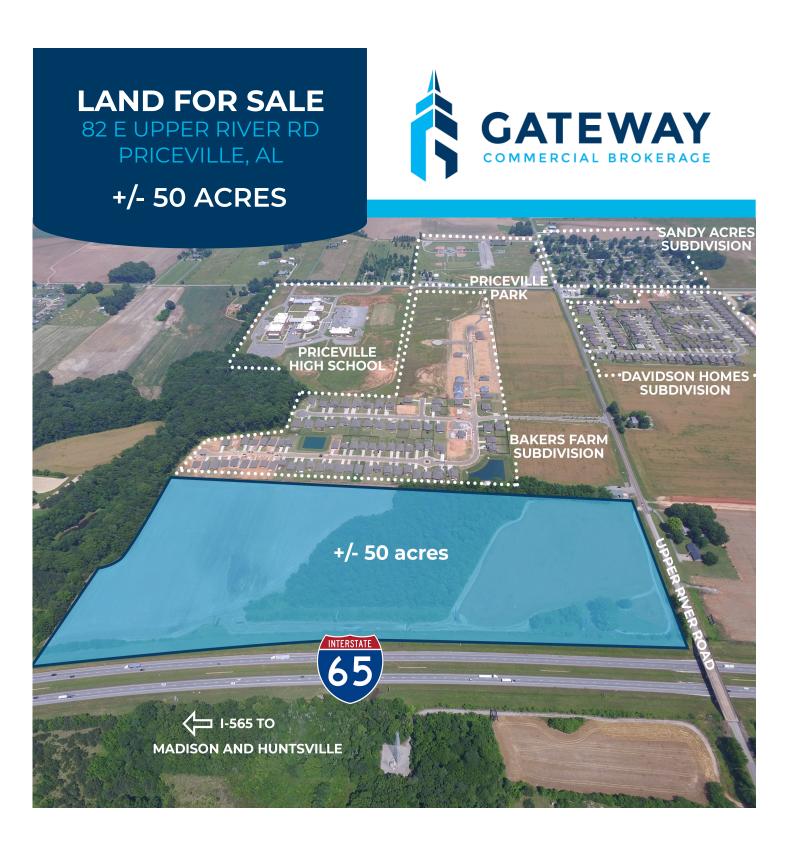

## **82 EAST UPPER RIVER ROAD**

+/- 50 ACRES

## PROPERTY OVERVIEW

Land is zoned C-3 (interchange-commercial) which allows motels, hotels, auto dealerships, truck terminals, billboards, cell towers, light industrial uses, warehouses, mini-warehouses, etc. Can subdivide. Centrally located between Nashville, Birmingham, and Huntsville with easy access to I-65. Just +/- 13 miles to Amazon, Target Distribution Center, Polaris, and Toyota/Mazda plant. Great school district. Water and electric at site. Gas and sewer must be brought to the site.

| SITE FEATURES  |                                |
|----------------|--------------------------------|
| PRICE PER ACRE | \$55,000 per acre              |
| UTILITIES      | See above property description |
| ZONING         | C-3                            |