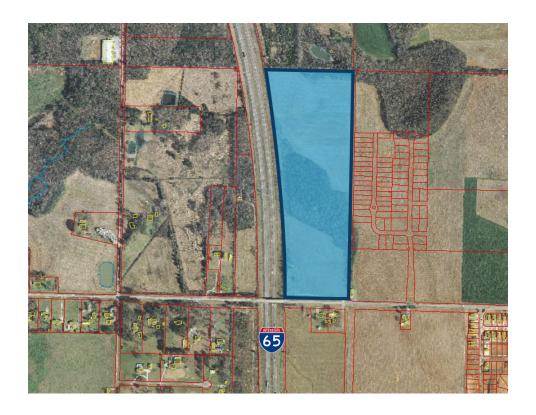

## **82 EAST UPPER RIVER ROAD**

+/- 50 ACRES

## PROPERTY OVERVIEW

Land is zoned C-3 (interchange-commercial) which allows motels, hotels, auto dealerships, truck terminals, billboards, cell towers, light industrial uses, warehouses, mini-warehouses, etc. Can subdivide. Centrally located between Nashville, Birmingham, and Huntsville with easy access to I-65. Just +/- 13 miles to Amazon, Target Distribution Center, Polaris, and Toyota/Mazda plant. Great school district. Water and electric at site. Gas and sewer must be brought to the site.