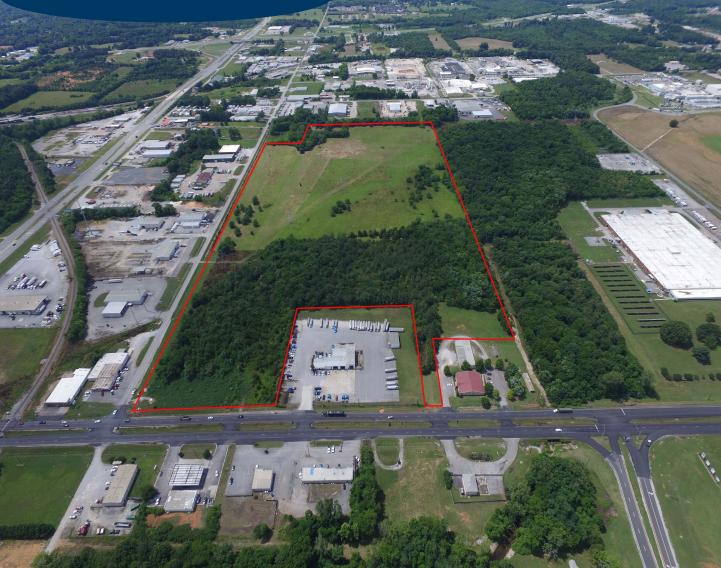

## 71 ACRES FOR SALE CORNER OF MCENTIRE LN/HWY 20 DECATUR, ALABAMA

FOR SALE

For More Information, Please Contact:

Michael Nance (256) 214-0531 Salesperson michael@gatewaycommercial.net GATEWAY COMMERCIAL BROKERAGE, INC. 300 Market Street, Suite 3 (256) 355-0721 Decatur, Al 35601 www.gatewaycommercial.com

## **PROPERTY OVERVIEW**

This property consists of 71 acres located on the corner of McEntire Lane and Hwy 20. Owner will subdivide. No zoning restrictions.

There is 2,300 ft of frontage on McEntire Lane, and 500 ft of frontage on Hwy 20.

| SITE FEATURES |                         |
|---------------|-------------------------|
| LAND SIZE     | 71 acres                |
| UTILITIES     | All utilities available |
| SALE PRICE    | \$1,350,000             |