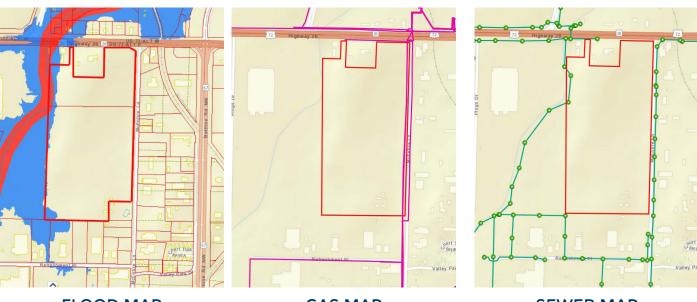

## 71 ACRES AVAILABLE ON CORNER OF MCENTIRE AND HWY 20

FLOOD MAP

GAS MAP

SEWER MAP

LAND FOR

SALE