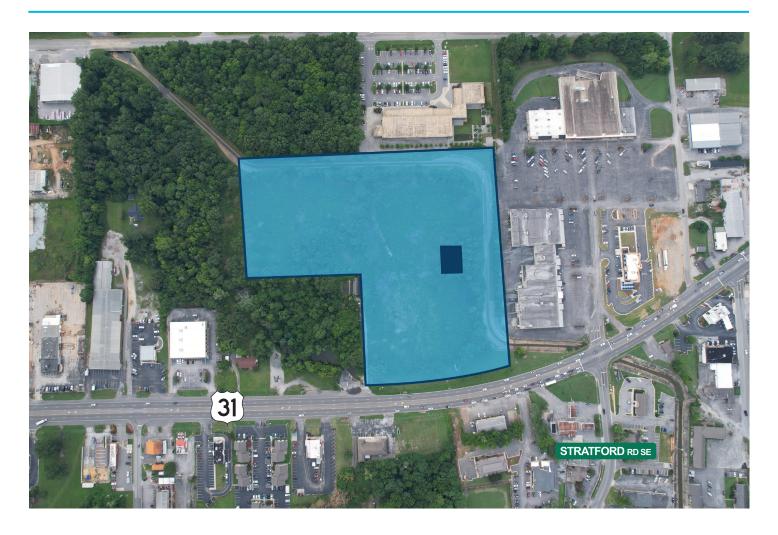

### **PROPERTY OVERVIEW**

Fabulous development acreage located on high traffic Highway 31/6th Avenue near Stratford Road intersection. Three parcels consisting of approximately 14 acres with +/- 507 feet of frontage, this site is perfect for a new commercial development.

| SITE FEATURES |                     |
|---------------|---------------------|
| LAND SIZE     | +/- 14 acres        |
| FRONTAGE      | Hwy 31 / 6th Avenue |
| ZONING        | M1 and M2           |
| SALE PRICE    | \$300,000 per acre  |