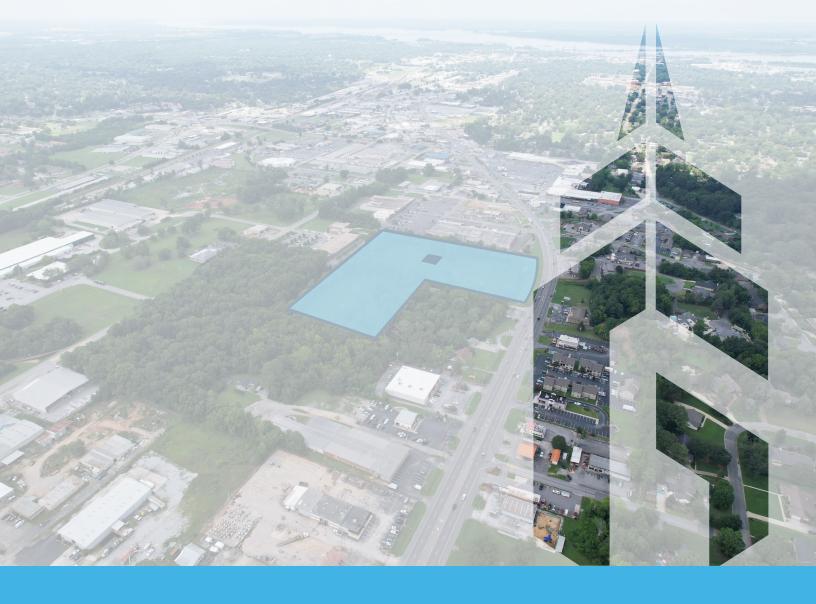

## +/- 14 Acres Development Acreage

Hwy 31 / 6th Ave - Decatur, AL

### **PROPERTY OVERVIEW**

Fabulous development acreage located on high traffic Highway 31/6th Avenue near Stratford Road intersection. Three parcels consisting of approximately 14 acres with +/- 507 feet of frontage, this site is perfect for a new commercial development.

| SITE FEATURES |                     |
|---------------|---------------------|
| LAND SIZE     | +/- 14 acres        |
| FRONTAGE      | Hwy 31 / 6th Avenue |
| ZONING        | M1 and M2           |
| SALE PRICE    | \$300,000 per acre  |