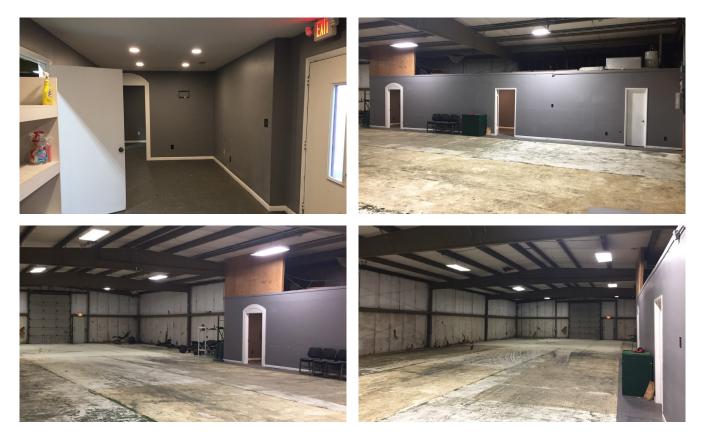

## **PROPERTY OVERVIEW**

Property is located just off the Beltline and Gordon Terry Parkway that boasts a traffic count of +/- 21,000 near the intersection of McEntire which has a count of +/- 4,350. Building consists of +/- 5,000 total square feet, with +/- 1,000 square feet of office space, and +/- 4,000 square feet of warehouse. There are two roll-up doors as well as a fenced-in yard. Site is not located in a flood zone.

## WAREHOUSE/OFFICE FLOOR PLAN

634 McEntire Lane - Decatur, AL

| Roll-Up Door |                 |           | Roll-Up Door |
|--------------|-----------------|-----------|--------------|
|              |                 | Warehouse |              |
|              |                 |           |              |
|              | Lobby/Reception | Office    |              |