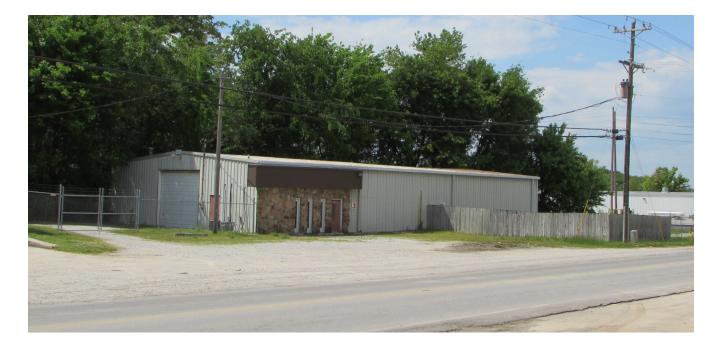

## **PROPERTY OVERVIEW**

Property is located just off the Beltline and Gordon Terry Parkway that boasts a traffic count of +/- 21,000 near the intersection of McEntire which has a count of +/- 4,350. Building consists of +/- 5,000 total square feet, with +/- 1,000 square feet of office space, and +/- 4,000 square feet of warehouse. There are two roll-up doors as well as a fenced-in yard. Site is not located in a flood zone.