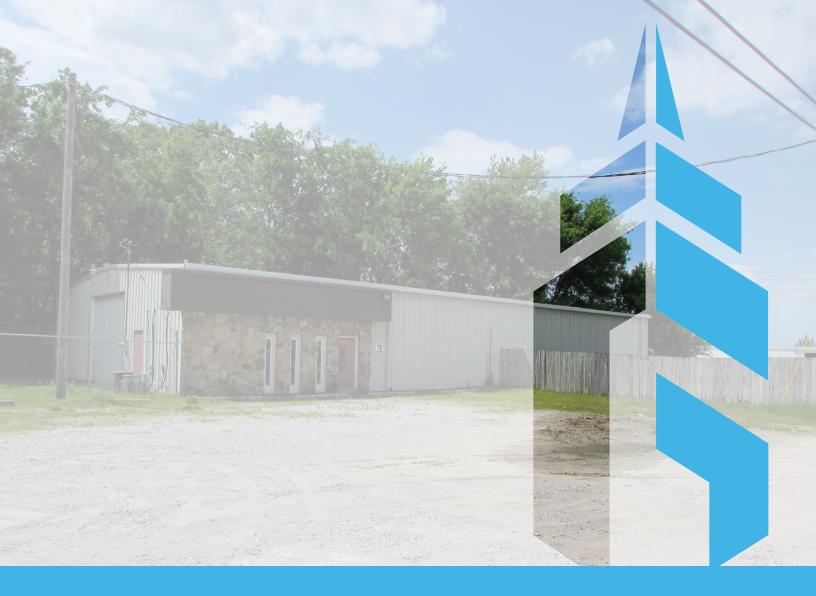

## Warehouse/Office Space FOR SALE OR FOR LEASE

634 McEntire Lane - Decatur, AL

PRESENTED BY

MATTHEW MOREHEAD 256.476.3734

## WAREHOUSE/OFFICE SPACE 634 McEntire Lane - Decatur, AL

## **PROPERTY OVERVIEW**

Property is located just off the Beltline and Gordon Terry Parkway that boasts a traffic count of +/- 21,000 near the intersection of McEntire which has a count of +/- 4,350. Building consists of +/- 5,000 total square feet, with +/- 1,000 square feet of office space, and +/- 4,000 square feet of warehouse. There are two roll-up doors as well as a fenced-in yard. Site is not located in a flood zone.