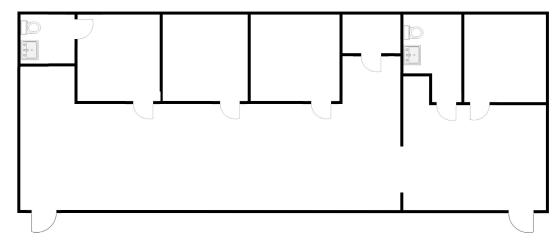

## **PROPERTY OVERVIEW**

502 11th Street is just off 6th Avenue, behind S. S. Nesbitt Insurance.

Property is 1,675 square feet, and features one office, large office/reception, two bathrooms (one ADA), two bonus rooms, three small office spaces. Ample parking as well.