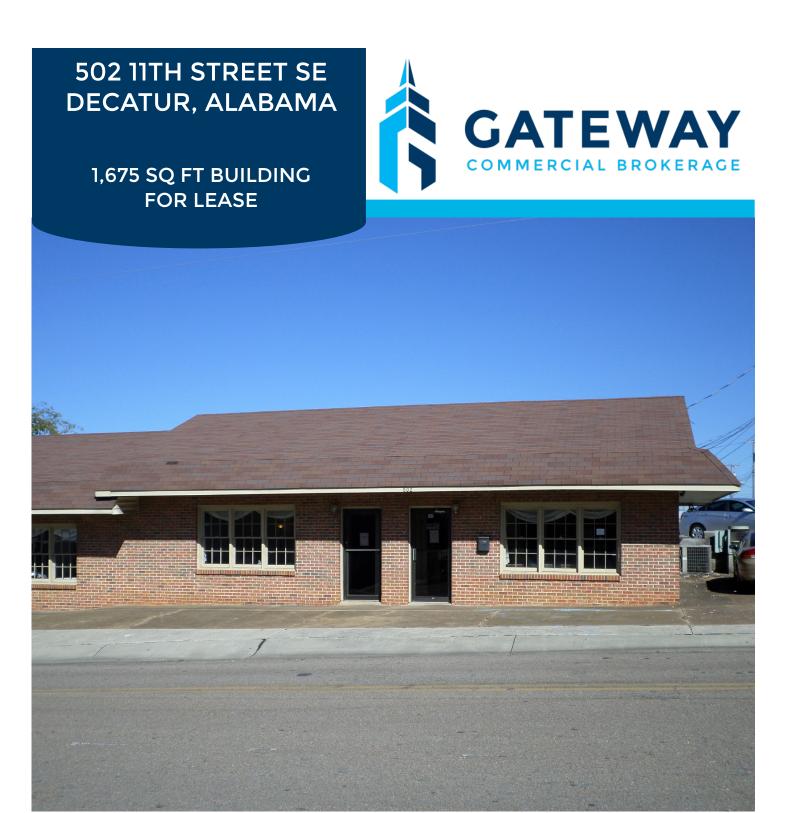

## **502 11TH STREET SE**

## 1,675 SQUARE FOOT OFFICE SPACE

## **PROPERTY OVERVIEW**

502 11th Street is just off 6th Avenue, behind S. S. Nesbitt Insurance.

Property is 1,675 square feet, and features one office, large office/reception, two bathrooms (one ADA), two bonus rooms, three small office spaces. Ample parking as well.