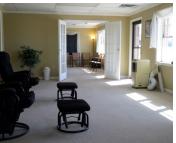

## **PROPERTY OVERVIEW**

502 11th Street is just off 6th Avenue, behind S. S. Nesbitt Insurance.

Property is 1,675 square feet, and features one office, large office/reception, two bathrooms (one ADA), two bonus rooms, three small office spaces. Ample parking as well.

Fixtures and massage equipment not included. Available separately for sale. Make an offer.

| SITE FEATURES |                         |
|---------------|-------------------------|
| BUILDING SIZE | 1,675 square feet       |
| LOT SIZE      | 25' x 67'               |
| UTILITIES     | All utilities available |
| LEASE PRICE   | \$1,000/month           |