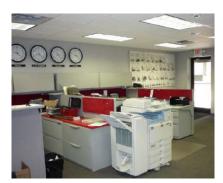

## PROPERTY OVERVIEW

This property is +/-43,375 square foot building on +/-3.31 acres with sewer. Lot size: +/-350° W x +/-500° L

+/- 2000 square foot office area plus an upstairs with 4 bathrooms, break room, and showers. Located in Morgan County. No zoning restrictions.