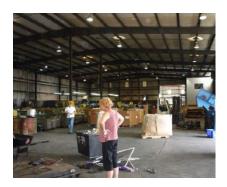

Building's three sections: 200' W x 100' L, 50' W x 175' L, 150' W x 85' L

4 grade level truck docks (2 with 20' x 20' electric doors on rails; 2 with 10' x 10' doors)
3 dock height truck docks (wells with heavy duty dock levelers)
7 roll-up doors, approximately 12'-15' high

Ceiling height; 24' at side walls, and 28' at center

3 phase, 1800 amps (two 600 amp boxes, two 300 amp boxes)

Other items included in this property:

2 electric HVAC units (warehouse is not heated or cooled)
1 truck scale with 200,000 capacity; 2 floor scales with 20,000 capacity
Standing seam room
Heat detectors, no sprinklers
Generous parking with room for expansion of the parking or building

Recycling equipment and personal business property not included in the price

| SITE FEATURES |                             |
|---------------|-----------------------------|
| BUILDING SIZE | 43,375 square feet          |
| UTILITIES     | 3 phase<br>1800 amp service |
| SALE PRICE    | \$1,550,000                 |