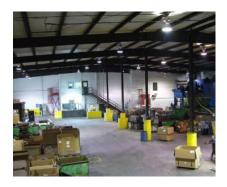

## PROPERTY OVERVIEW

This property is +/-43,375 square foot building on +/-3.31 acres with sewer. Lot size: +/-350° W x +/-500° L

+/- 2000 square foot office area plus an upstairs with 4 bathrooms, break room, and showers. Located in Morgan County. No zoning restrictions.

Building's three sections: 200' W x 100' L, 50' W x 175' L, 150' W x 85' L

4 grade level truck docks (2 with 20' x 20' electric doors on rails; 2 with 10' x 10' doors)
3 dock height truck docks (wells with heavy duty dock levelers)
7 roll-up doors, approximately 12'-15' high

Ceiling height; 24' at side walls, and 28' at center

3 phase, 1800 amps (two 600 amp boxes, two 300 amp boxes)

Other items included in this property:

2 electric HVAC units (warehouse is not heated or cooled)
1 truck scale with 200,000 capacity; 2 floor scales with 20,000 capacity
Standing seam room
Heat detectors, no sprinklers
Generous parking with room for expansion of the parking or building

Recycling equipment and personal business property not included in the price

| SITE FEATURES |                             |
|---------------|-----------------------------|
| BUILDING SIZE | 43,375 square feet          |
| UTILITIES     | 3 phase<br>1800 amp service |
| SALE PRICE    | \$1,550,000                 |