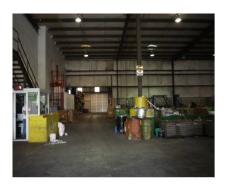

## PROPERTY OVERVIEW

This property is +/-43,375 square foot building on +/-3.31 acres with sewer. Lot size: +/-350° W x +/-500° L

+/- 2000 square foot office area plus an upstairs with 4 bathrooms, break room, and showers. Located in Morgan County. No zoning restrictions.

Building's three sections: 200' W x 100' L, 50' W x 175' L, 150' W x 85' L

4 grade level truck docks (2 with 20' x 20' electric doors on rails; 2 with 10' x 10' doors)
3 dock height truck docks (wells with heavy duty dock levelers)
7 roll-up doors, approximately 12'-15' high

Ceiling height; 24' at side walls, and 28' at center

3 phase, 1800 amps (two 600 amp boxes, two 300 amp boxes)

Other items included in this property:

2 electric HVAC units (warehouse is not heated or cooled)
1 truck scale with 200,000 capacity; 2 floor scales with 20,000 capacity
Standing seam room
Heat detectors, no sprinklers
Generous parking with room for expansion of the parking or building

Recycling equipment and personal business property not included in the price

| SITE FEATURES |                             |
|---------------|-----------------------------|
| BUILDING SIZE | 43,375 square feet          |
| UTILITIES     | 3 phase<br>1800 amp service |
| SALE PRICE    | \$1,550,000                 |