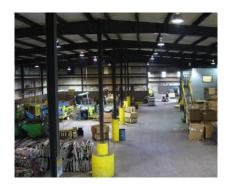

## PROPERTY OVERVIEW

This property is +/-43,375 square foot building on +/-3.31 acres with sewer. Lot size: +/-350° W x +/-500° L

+/- 2000 square foot office area plus an upstairs with 4 bathrooms, break room, and showers. Located in Morgan County. No zoning restrictions.

Building's three sections: 200' W x 100' L, 50' W x 175' L, 150' W x 85' L

4 grade level truck docks (2 with 20' x 20' electric doors on rails; 2 with 10' x 10' doors)
3 dock height truck docks (wells with heavy duty dock levelers)
7 roll-up doors, approximately 12'-15' high

Ceiling height; 24' at side walls, and 28' at center

3 phase, 1800 amps (two 600 amp boxes, two 300 amp boxes)

Other items included in this property:

2 electric HVAC units (warehouse is not heated or cooled)
1 truck scale with 200,000 capacity; 2 floor scales with 20,000 capacity
Standing seam room
Heat detectors, no sprinklers
Generous parking with room for expansion of the parking or building

Recycling equipment and personal business property not included in the price

| SITE FEATURES |                             |
|---------------|-----------------------------|
| BUILDING SIZE | 43,375 square feet          |
| UTILITIES     | 3 phase<br>1800 amp service |
| SALE PRICE    | \$1,550,000                 |