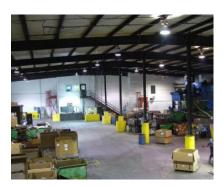

Building's three sections: 200' W x 100' L, 50' W x 175' L, 150' W x 85' L

4 grade level truck docks (2 with 20' x 20' electric doors on rails; 2 with 10' x 10' doors)
3 dock height truck docks (wells with heavy duty dock levelers)
7 roll-up doors, approximately 12'-15' high

Ceiling height; 24' at side walls, and 28' at center

3 phase, 1800 amps (two 600 amp boxes, two 300 amp boxes)

Other items included in this property:

2 electric HVAC units (warehouse is not heated or cooled)
1 truck scale with 200,000 capacity; 2 floor scales with 20,000 capacity
Standing seam room
Heat detectors, no sprinklers
Generous parking with room for expansion of the parking or building