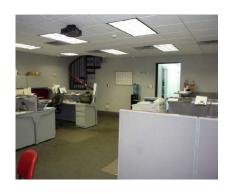

## PROPERTY OVERVIEW

This property is +/-43,375 square foot building on +/-3.31 acres with sewer. Lot size: +/-350° W x +/-500° L

+/- 2000 square foot office area plus an upstairs with 4 bathrooms, break room, and showers. Located in Morgan County. No zoning restrictions.