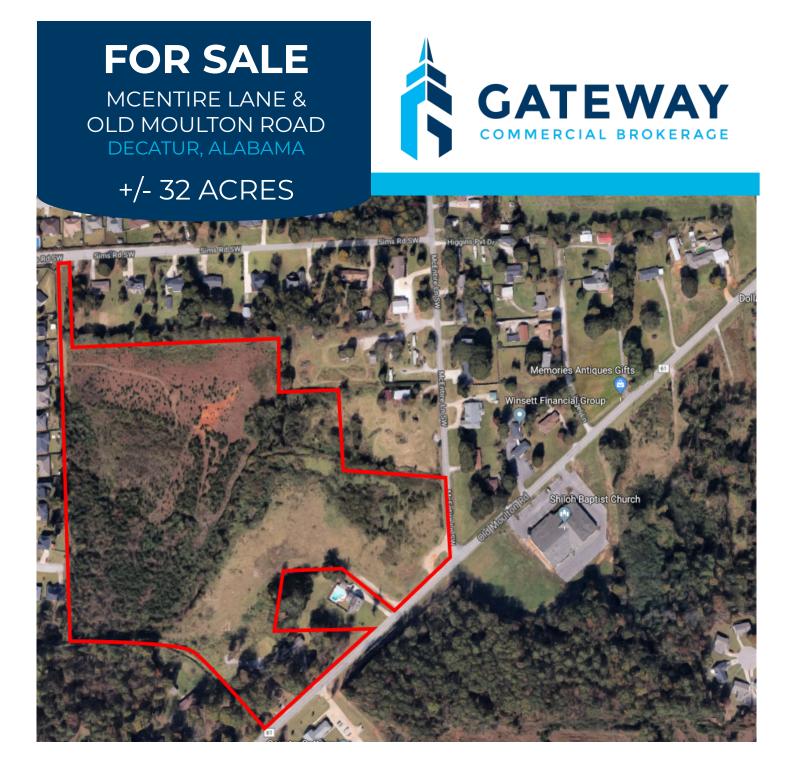

## 32 ACRES: McEntire Lane, Old Moulton Road, & Sims Road

RESIDENTIAL DEVELOPMENT LAND AVAILABLE

## **PROPERTY OVERVIEW**

This property consists of 32 acres located outside the city limits of Decatur. The property is less than half a mile from the intersection of Old Moulton Road and Hwy 67 (Beltline Road). Great access with frontage on Old Moulton Road, McEntire Lane, and Sims Road.

| SITE DETAILS |                                     |
|--------------|-------------------------------------|
| LAND SIZE    | +/- 32 acres                        |
| FRONTAGE     | 240' McEntire & 400' Old Moulton Rd |
| UTILITIES    | All utilities available             |
| ZONING       | No zoning                           |
| SALE PRICE   | \$35,000 per acre                   |