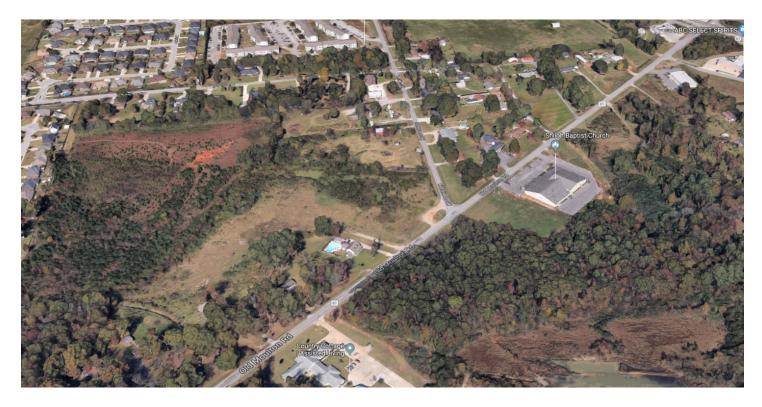

## **PROPERTY OVERVIEW**

This property consists of 32 acres located outside the city limits of Decatur. The property is less than half a mile from the intersection of Old Moulton Road and Hwy 67 (Beltline Road). Great access with frontage on Old Moulton Road, McEntire Lane, and Sims Road.