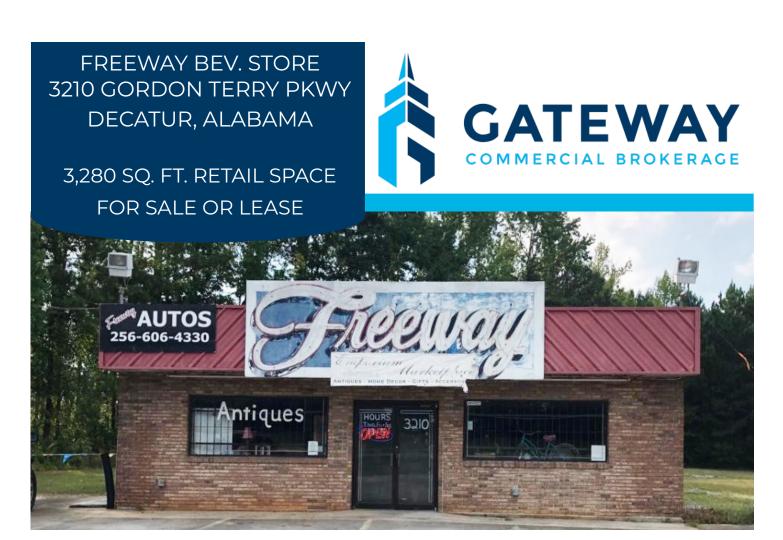

## PROPERTY OVERVIEW

This is a convenience/beverage store available for sale or for lease. It is located at 3210 Gordon Terry Parkway, only 1.2 miles from Beltline Road in Decatur, Alabama. There is 208' of frontage on Highway 24.

This property is a +/- 3,280 sf building on a 3/4 acre lot. It is zoned B-2, which allows for alcohol sales and car sales. It is also a gas station, and the gas tanks are in the ground. The building is on a septic tank, but sewer is located in the front of the building. There are two handicap restrooms inside the property.

Average daily car count of 13,454 cars per day.

| SITE FEATURES |                                   |
|---------------|-----------------------------------|
| BUILDING SIZE | 3,280 square feet                 |
| ZONING        | B-2                               |
| UTILITIES     | Septic tank, electrical,<br>water |
| LEASE PRICE   | \$3,500/month                     |
| SALE PRICE    | \$300,000.00                      |