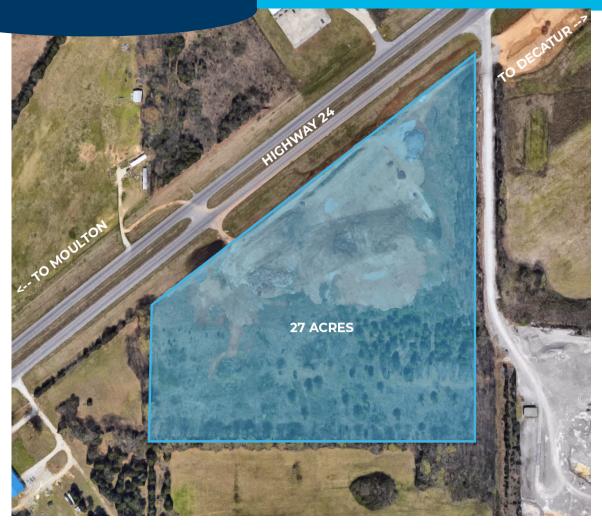

## 27 ACRES ON GORDON TERRY PKWY TRINITY, ALABAMA

LAND FOR SALE

## PROPERTY OVERVIEW

This property is +/- 27 acres on Gordon Terry Parkway in Trinity, Alabama. There is approximately 1,560 frontage on Highway 24. This property is 3.2 miles from Beltline Road in Decatur. This is located in Morgan County but has potential to be annexed into Decatur City limits.

There are no zoning restrictions. Can be subdivided.

For More Information, Please Contact:

**Paula Prestwood** 

(256) 227-1524 Salesperson pprestwood@aol.com

| SITE FEATURES  |                        |
|----------------|------------------------|
| LAND SIZE      | +/- 27 acres           |
| ZONING         | No zoning restrictions |
| SALE PRICE     | \$700,000.00           |
| PRICE PER ACRE | \$25,925 per acre      |