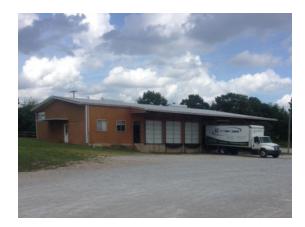

## PROPERTY OVERVIEW

220 8th Avenue NE is located three blocks from the intersection of Hwy 31 and Hwy 20, and minutes away from Interstate 65. There are 15 dock level loading doors (cross dock facility), a large parking lot to accommodate large trucks, and 1,200 square feet of heated and cooled office space. Easily accessible to Tennessee River, Industrial areas, Hwy 20, Hwy 31 and I-65.

| SITE FEATURES |                         |
|---------------|-------------------------|
| LAND SIZE     | 2 acres                 |
| BUILDING SIZE | 4,250 sf                |
| ZONING        | M-2                     |
| UTILITIES     | All utilities available |
| SALE PRICE    | \$325,000               |