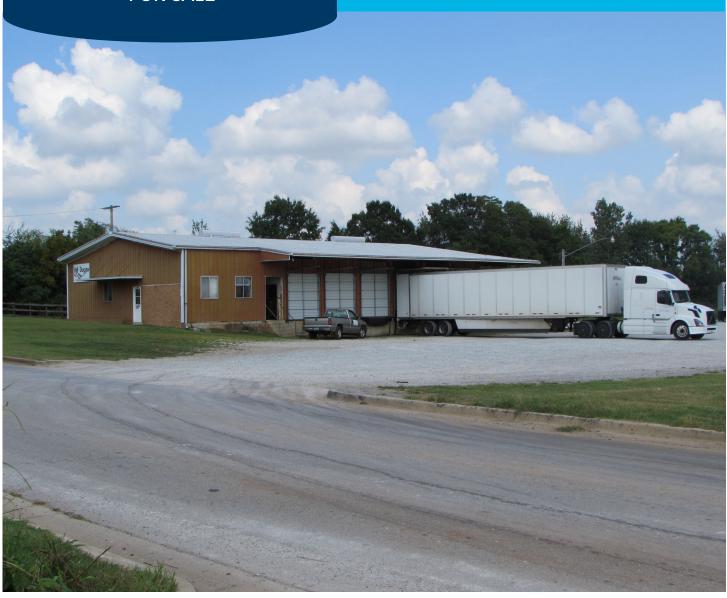

## PROPERTY OVERVIEW

220 8th Avenue NE is located three blocks from the intersection of Hwy 31 and Hwy 20, and minutes away from Interstate 65. There are 15 dock level loading doors (cross dock facility), a large parking lot to accommodate large trucks, and 1,200 square feet of heated and cooled office space. Easily accessible to Tennessee River, Industrial areas, Hwy 20, Hwy 31 and I-65.

| SITE FEATURES |                         |
|---------------|-------------------------|
| LAND SIZE     | 2 acres                 |
| BUILDING SIZE | 4,250 sf                |
| ZONING        | M-2                     |
| UTILITIES     | All utilities available |
| SALE PRICE    | \$325,000               |