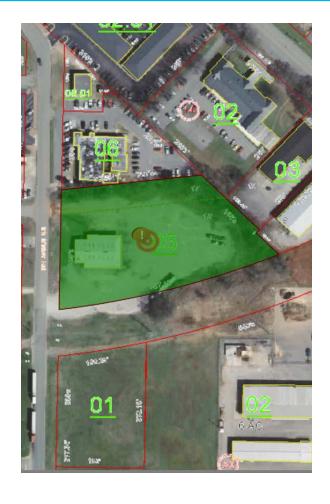

## PROPERTY OVERVIEW

220 8th Avenue NE is located three blocks from the intersection of Hwy 31 and Hwy 20, and minutes away from Interstate 65. There are 15 dock level loading doors (cross dock facility), a large parking lot to accommodate large trucks, and 1,200 square feet of heated and cooled office space. Easily accessible to Tennessee River, Industrial areas, Hwy 20, Hwy 31 and I-65.

| SITE FEATURES |                         |
|---------------|-------------------------|
| LAND SIZE     | 2 acres                 |
| BUILDING SIZE | 4,250 sf                |
| ZONING        | M-2                     |
| UTILITIES     | All utilities available |
| SALE PRICE    | \$325,000               |