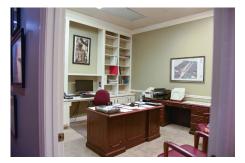

#### PROPERTY OVERVIEW

This fantastic +/-3,750 square foot space is nestled downtown on East Moulton Street near the new Fairfield Inn by Marriott construction and adjacent to Mellow Mushroom. Property offers a double-window reception area, waiting room, conference room, multiple offices and more. This is a two-story building with interior stairs and a back entrance. Zoned B-5.

| SUITE 2 |                   |
|---------|-------------------|
| SIZE    | +/- 3,750 sf      |
| PRICE   | \$2,500 per month |

For More Information, Please Contact:

Emmette Barran, CCIM (256) 303.1703 Qualifying Broker ebarran@gatewaycommercial.net GATEWAY COMMERCIAL BROKERAGE, INC.