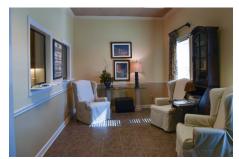

#### PROPERTY OVERVIEW

This fantastic +/-3,750 square foot space is nestled downtown on East Moulton Street near the new Fairfield Inn by Marriott construction and adjacent to Mellow Mushroom. Property offers a double-window reception area, waiting room, conference room, multiple offices and more. This is a two-story building with interior stairs and a back entrance. Zoned B-5.