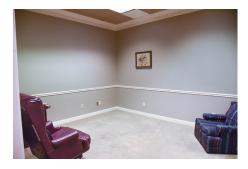

#### PROPERTY OVERVIEW

This fantastic +/-3,750 square foot space is nestled downtown on East Moulton Street near the new Fairfield Inn by Marriott construction and adjacent to Mellow Mushroom. Property offers a double-window reception area, waiting room, conference room, multiple offices and more. This is a two-story building with interior stairs and a back entrance. Zoned B-5.

| SUITE 2 |                   |
|---------|-------------------|
| SIZE    | +/- 3,750 sf      |
| PRICE   | \$2,500 per month |

For More Information, Please Contact:

Emmette Barran, CCIM (256) 303.1703 Qualifying Broker ebarran@gatewaycommercial.net GATEWAY COMMERCIAL BROKERAGE, INC.