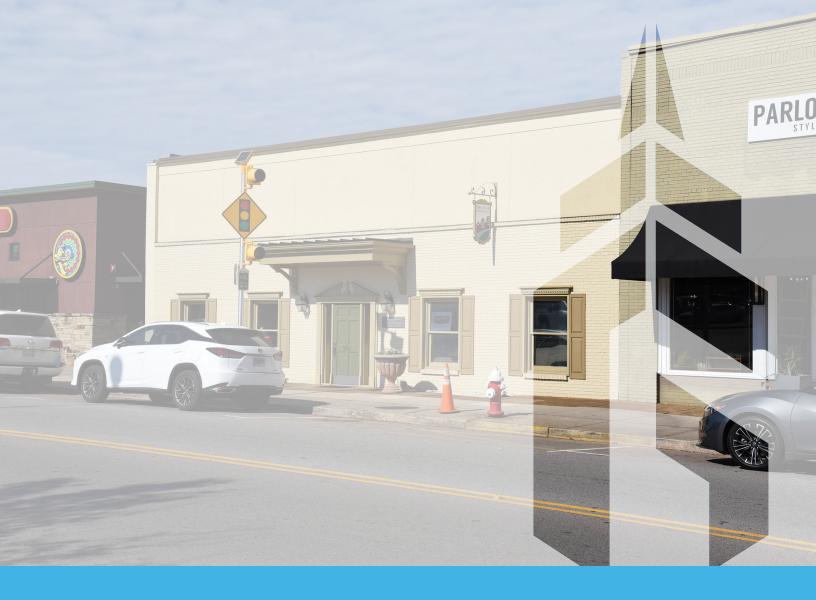

# 210 EAST MOULTON ST SE

Office Space Available - Suite 2

PRESENTED BY

**EMMETTE BARRAN, CCIM**ebarran@gatewaycommercial.net | 256.303.1703

#### PROPERTY OVERVIEW

This fantastic +/-3,750 square foot space is nestled downtown on East Moulton Street near the new Fairfield Inn by Marriott construction and adjacent to Mellow Mushroom. Property offers a double-window reception area, waiting room, conference room, multiple offices and more. This is a two-story building with interior stairs and a back entrance. Zoned B-5.