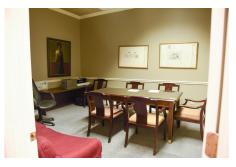

#### PROPERTY OVERVIEW

This fantastic +/-3,750 square foot space is nestled downtown on East Moulton Street near the new Fairfield Inn by Marriott construction and adjacent to Mellow Mushroom. Property offers a double-window reception area, waiting room, conference room, multiple offices and more. This is a two-story building with interior stairs and a back entrance. Zoned B-5.

| SUITE 2 |                   |
|---------|-------------------|
| SIZE    | +/- 3,750 sf      |
| PRICE   | \$2,500 per month |

For More Information, Please Contact:

Emmette Barran, CCIM (256) 303.1703 Qualifying Broker ebarran@gatewaycommercial.net GATEWAY COMMERCIAL BROKERAGE, INC.