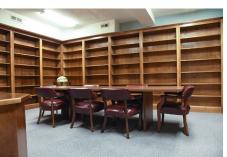

#### PROPERTY OVERVIEW

This fantastic +/-3,750 square foot space is nestled downtown on East Moulton Street near the new Fairfield Inn by Marriott construction and adjacent to Mellow Mushroom. Property offers a double-window reception area, waiting room, conference room, multiple offices and more. This is a two-story building with interior stairs and a back entrance. Zoned B-5.

| SUITE 2 |                   |
|---------|-------------------|
| SIZE    | +/- 3,750 sf      |
| PRICE   | \$2,500 per month |

For More Information, Please Contact:

Emmette Barran, CCIM (256) 303.1703 Qualifying Broker ebarran@gatewaycommercial.net GATEWAY COMMERCIAL BROKERAGE, INC.