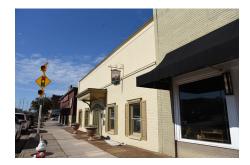

#### PROPERTY OVERVIEW

This fantastic +/-3,750 square foot space is nestled downtown on East Moulton Street near the new Fairfield Inn by Marriott construction and adjacent to Mellow Mushroom. Property offers a double-window reception area, waiting room, conference room, multiple offices and more. This is a two-story building with interior stairs and a back entrance. Zoned B-5.