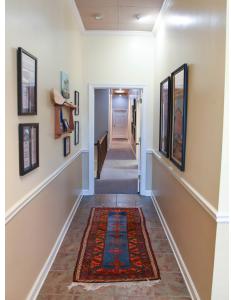

#### PROPERTY OVERVIEW

This fantastic +/-3,750 square foot space is nestled downtown on East Moulton Street near the new Fairfield Inn by Marriott construction and adjacent to Mellow Mushroom. Property offers a double-window reception area, waiting room, conference room, multiple offices and more. This is a two-story building with interior stairs and a back entrance. Zoned B-5.