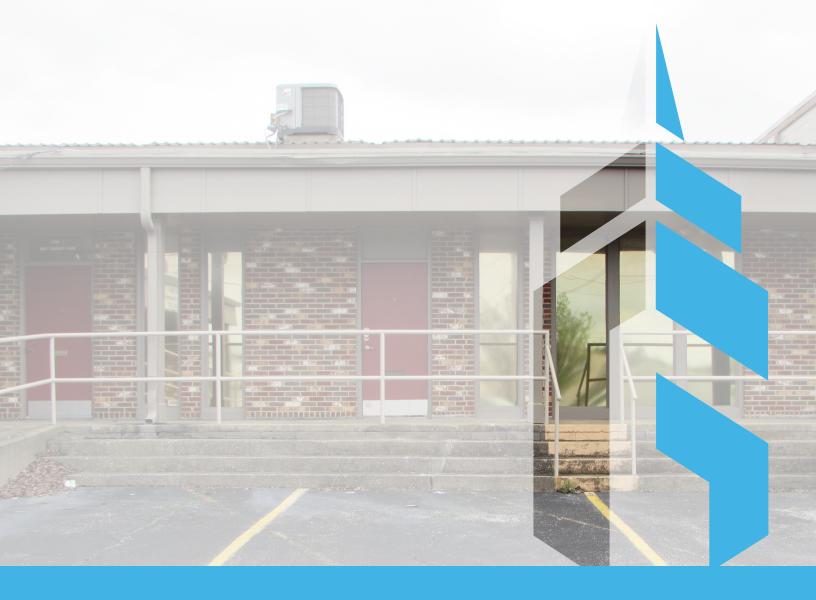

### PROPERTY OVERVIEW

This office complex is located at 1532 Wolverine Dr just off 6th Avenue behind Papa John's. It has one suite currently available. Zoned M-1, the complex is a great location for businesses in Decatur. Suite 3 is open and contains a small utility closet. Space shares common area bathrooms. Property has ample parking on site. Owner will cover a percentage of utilities.