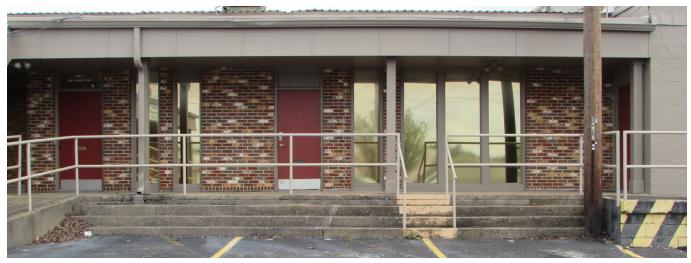

### PROPERTY OVERVIEW

This office complex is located at 1532 Wolverine Dr just off 6th Avenue behind Papa John's. It has one suite currently available. Zoned M-1, the complex is a great location for businesses in Decatur. Suite 3 is open and contains a small utility closet. Space shares common area bathrooms. Property has ample parking on site. Owner will cover a percentage of utilities.