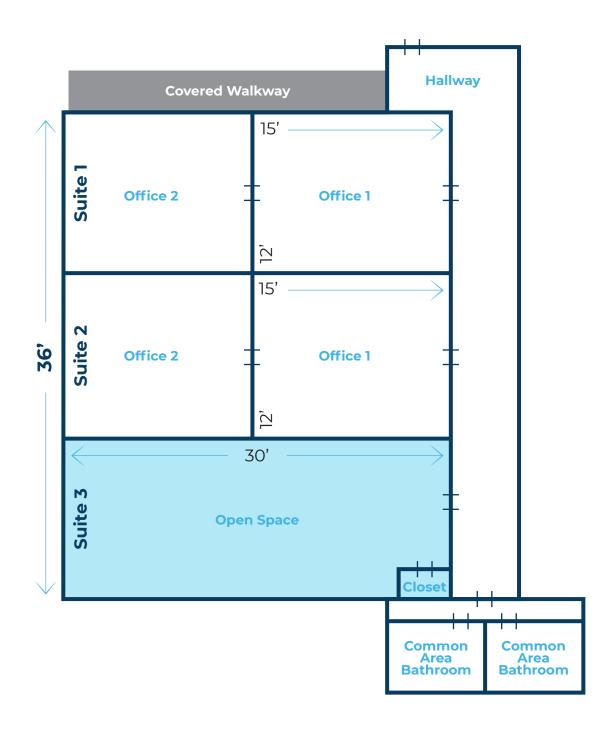

# **FLOOR PLAN - SUITE 3**

### PROPERTY OVERVIEW

This office complex is located at 1532 Wolverine Dr just off 6th Avenue behind Papa John's. It has one suite currently available. Zoned M-1, the complex is a great location for businesses in Decatur. Suite 3 is open and contains a small utility closet. Space shares common area bathrooms. Property has ample parking on site. Owner will cover a percentage of utilities.