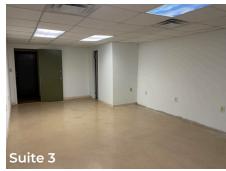

### PROPERTY OVERVIEW

This office complex is located at 1532 Wolverine Dr just off 6th Avenue behind Papa John's. It has one suite currently available. Zoned M-1, the complex is a great location for businesses in Decatur. Suite 3 is open and contains a small utility closet. Space shares common area bathrooms. Property has ample parking on site. Owner will cover a percentage of utilities.