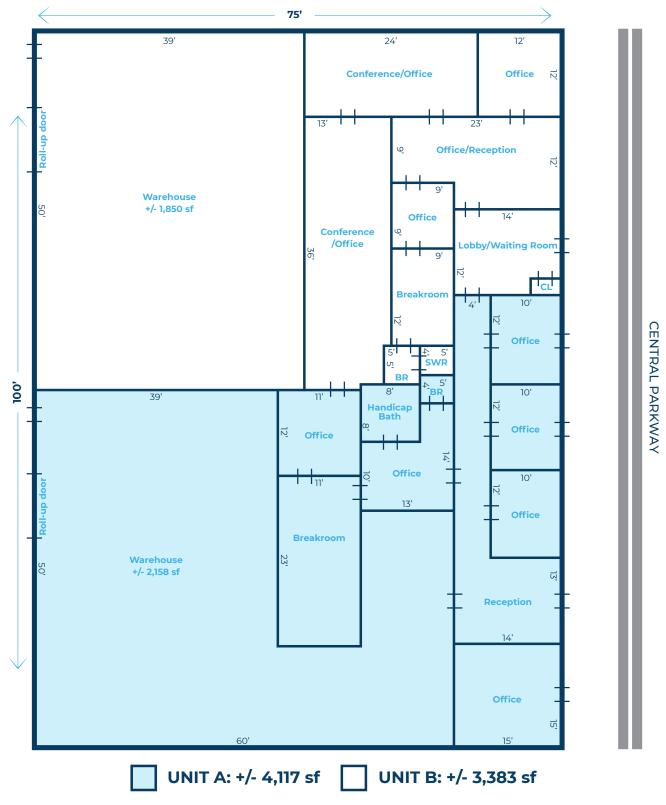

## **FLOOR PLAN**

### 1502 CENTRAL PKWY SW - DECATUR, AL

NOTE: ALL SQUARE FOOTAGES ARE APPROXIMATE AND TO SCALE.

#### **PROPERTY OVERVIEW**

Presenting one unit totaling approximately 4,117 sf with office and warehouse space. Unit was previously used as a first response ambulance office. Unit has a 12' x 12' grade level loading door to warehouse, offices, restrooms, conference room, and reception area. Warehouse contains overhead storage and the back lot of the property is fenced. The site is not located in a flood zone.

| SITE FEATURES |                         |
|---------------|-------------------------|
| UNIT A        | +/- 4,117 sf            |
| PRICE         | \$2,745 per month       |
| BUILDING SIZE | 150' x 75'              |
| LOT SIZE      | 200' x 216'             |
| UTILITIES     | All utilities available |
| ZONING        | M-1                     |