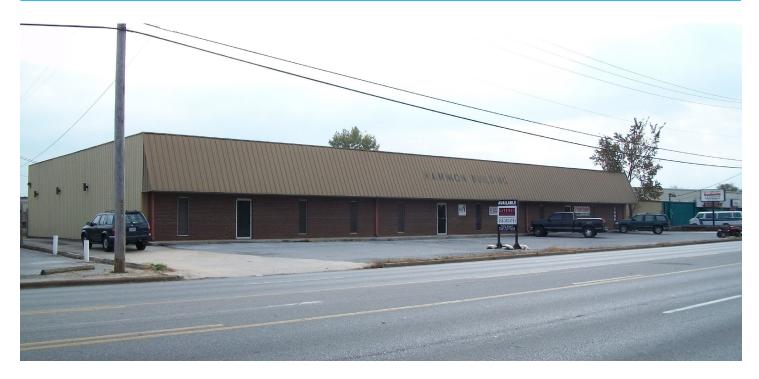

# **OFFICE/WAREHOUSE FOR LEASE**

1502 CENTRAL PKWY SW - DECATUR, AL

#### **PROPERTY OVERVIEW**

Presenting one unit totaling approximately 4,117 sf with office and warehouse space. Unit was previously used as a first response ambulance office. Unit has a 12' x 12' grade level loading door to warehouse, offices, restrooms, conference room, and reception area. Warehouse contains overhead storage and the back lot of the property is fenced. The site is not located in a flood zone.