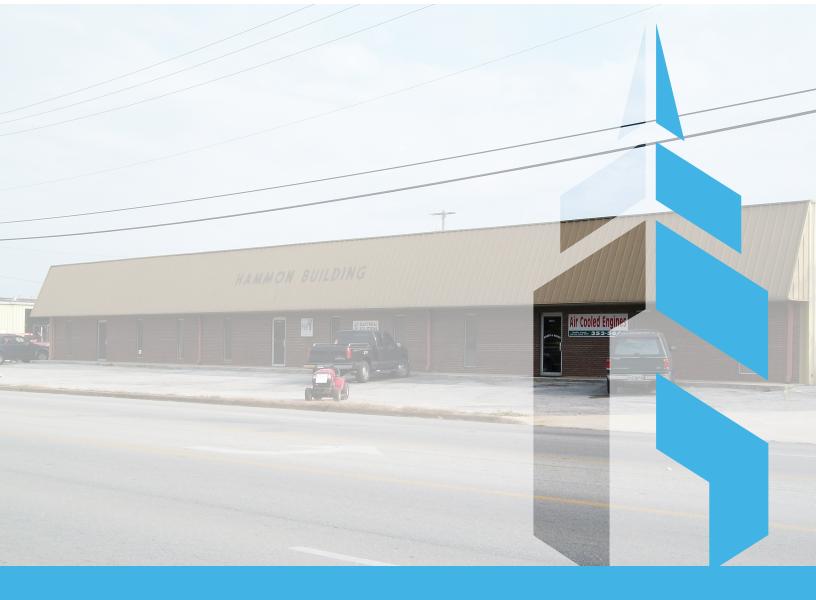

# **OFFICE/WAREHOUSE FOR LEASE**

1502 CENTRAL PKWY SW - DECATUR, AL

#### **PROPERTY OVERVIEW**

Presenting one unit totaling approximately 4,117 sf with office and warehouse space. Unit was previously used as a first response ambulance office. Unit has a 12' x 12' grade level loading door to warehouse, offices, restrooms, conference room, and reception area. Warehouse contains overhead storage and the back lot of the property is fenced. The site is not located in a flood zone.