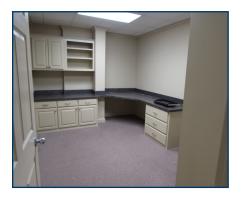

## **PROPERTY OVERVIEW**

This property is a corner lot building with 3,500 square feet of office space. It was previously an insurance building, so there are multiple offices as well as cubicle offices on both sides. Cubicles have lockable storage as well. There is parking available in the front, side and rear of building.