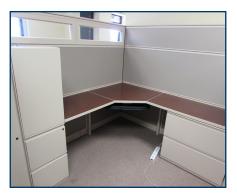

## **PROPERTY OVERVIEW**

This property is a corner lot building with 3,500 square feet of office space. It was previously an insurance building, so there are multiple offices as well as cubicle offices on both sides. Cubicles have lockable storage as well. There is parking available in the front, side and rear of building.