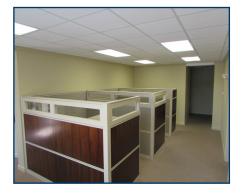

## **PROPERTY OVERVIEW**

This property is a corner lot building with 3,500 square feet of office space. It was previously an insurance building, so there are multiple offices as well as cubicle offices on both sides. Cubicles have lockable storage as well. There is parking available in the front, side and rear of building.