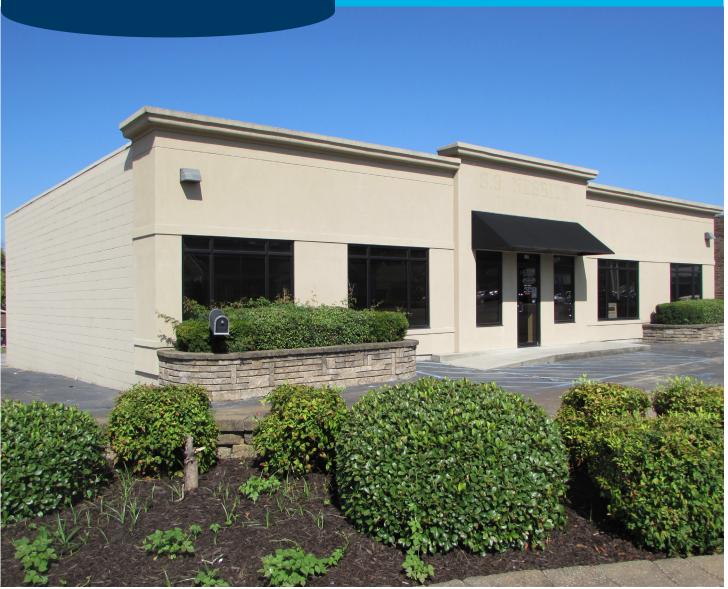

## **PROPERTY OVERVIEW**

This property is a corner lot building with 3,500 square feet of office space. It was previously an insurance building, so there are multiple offices as well as cubicle offices on both sides. Cubicles have lockable storage as well. There is parking available in the front, side and rear of building.