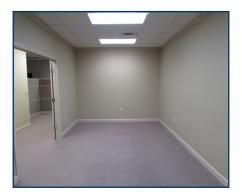

## **PROPERTY OVERVIEW**

This property is a corner lot building with 3,500 square feet of office space. It was previously an insurance building, so there are multiple offices as well as cubicle offices on both sides. Cubicles have lockable storage as well. There is parking available in the front, side and rear of building.