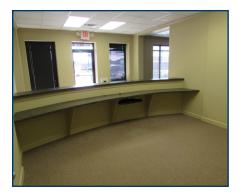

## **PROPERTY OVERVIEW**

This property is a corner lot building with 3,500 square feet of office space. It was previously an insurance building, so there are multiple offices as well as cubicle offices on both sides. Cubicles have lockable storage as well. There is parking available in the front, side and rear of building.