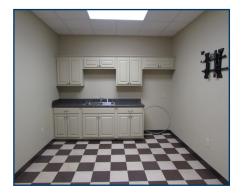

## **PROPERTY OVERVIEW**

This property is a corner lot building with 3,500 square feet of office space. It was previously an insurance building, so there are multiple offices as well as cubicle offices on both sides. Cubicles have lockable storage as well. There is parking available in the front, side and rear of building.