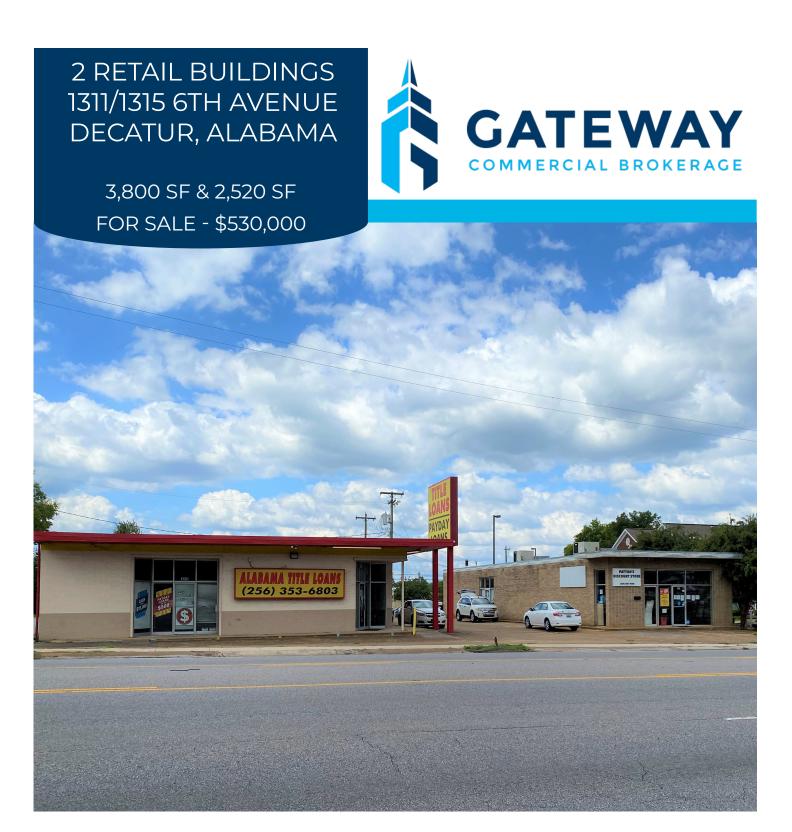

# 1311 & 1315 6TH AVENUE TWO FREE-STANDING RETAIL BUILDINGS

#### PROPERTY OVERVIEW

This investment property listing is comprised of two free-standing buildings, both currently leased as retail spaces. They entire lot with both buildings sits on 1/2 acre, with 160' frontage on 6th Avenue, and 140' deep. This property has high visibility, with a traffic count of +/- 30,000 cars daily. Electric, water, and sewer separately metered.

### 1311 6th Avenue

- ·Building: +/- 2,520 square feet
- ·Lot size: +/- 41 feet x 160 feet
- ·Two HVAC units
- •Two restrooms (one HC)
- •9 marked parking spaces
- •Roof replaced 2015 (10 yr warranty)
- ·Uniflex roofing 2 years old
- ·Zoned RD
- ·Traffic count: Appx. 30,000 cars/day

## 1315 6th Avenue

- ·Building: +/- 3,800 square feet
- ·Lot size: +/- 160 feet x 140 feet
- One 10' x 10' loading door
- ·Gas heat, electric AC (2 7T units)
- •Three restrooms (one HC)
- ·+/- 30 parking spaces
- ·Uniflex roofing 5 years old, metal trusses
- ·Zoned RD
  - ZOTICU KD
- •Traffic count: Appx. 30,000 cars/day