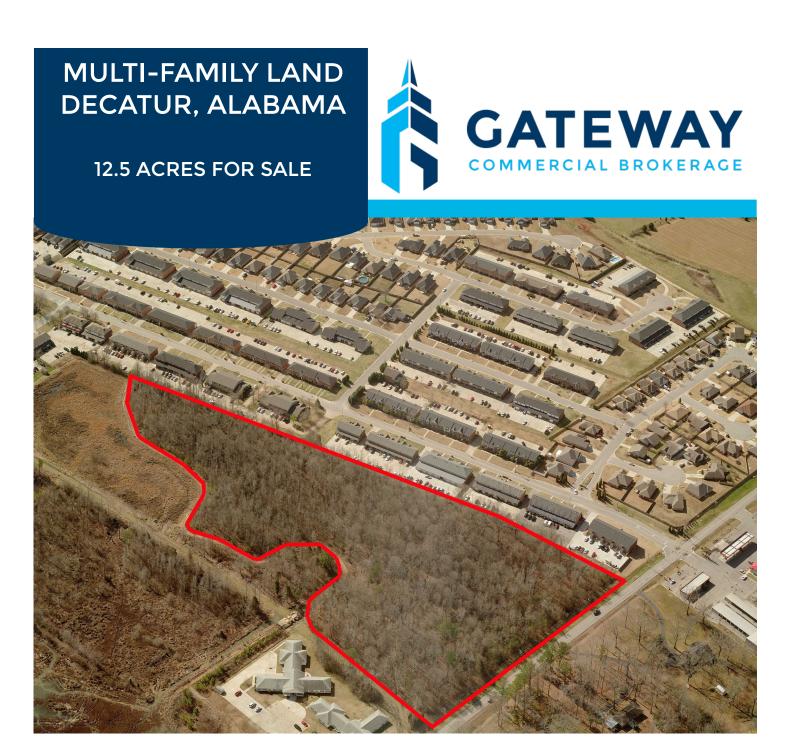

## R-4 DEVELOPMENT PROPERTY 12.5 ACRES AVAILABLE FOR SALE

## **PROPERTY OVERVIEW**

This property is located on Old Moulton Road, less than a mile from Beltline Road (AL Hwy 67). It is zoned R-4, allowing many options for multi-family development.

| SITE FEATURES |                        |
|---------------|------------------------|
| LAND SIZE     | 12.5 acres             |
| FRONTAGE      | Approximately 700 feet |
| ZONING        | R-4 (Multi-family)     |
| SALE PRICE    | \$99,000               |