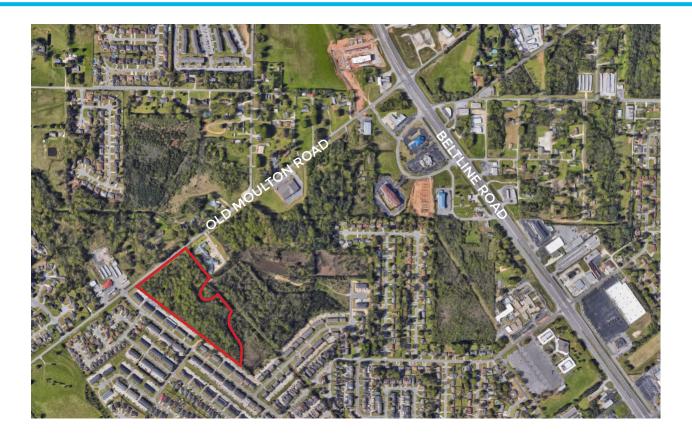

## **PROPERTY OVERVIEW**

This property is located on Old Moulton Road, less than a mile from Beltline Road (AL Hwy 67). It is zoned R-4, allowing many options for multi-family development.

| SITE FEATURES |                        |
|---------------|------------------------|
| LAND SIZE     | 12.5 acres             |
| FRONTAGE      | Approximately 700 feet |
| ZONING        | R-4 (Multi-family)     |
| SALE PRICE    | \$99,000               |