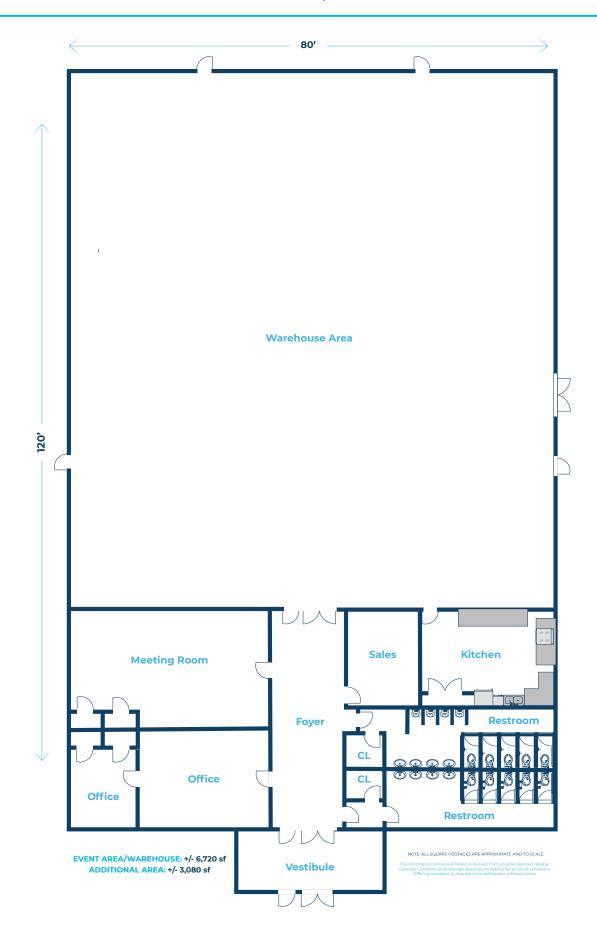

#### PROPERTY OVERVIEW

Presenting fabulous warehouse space located on Lenwood Rd in Decatur consisting of +/- 9,800 sf. Building is of metal construction and has 12' sidewalls increasing to 16' at the center. Warehouse contains four, 10-ton HVAC units and offers all utilities with 800 amp electric service. Building contains a full kitchen as well as a 10-stall restroom that is handicap accessible. Owner pays taxes and insurance and is willing to install a rollup door or dock in rear.

| BUILDING FEATURES |                      |
|-------------------|----------------------|
| BUILDING SIZE     | +/- 9,800 sf         |
| YEAR BUILT        | 1993                 |
| CONSTRUCTION      | Metal                |
| RESTROOMS         | 10 stalls w/handicap |
| OCCUPANCY         | 579 person capacity  |
| KITCHEN           | Full kitchen         |
| HVAC              | 4 - 10 ton units     |

## **FLOOR PLAN**

## 1117 LENWOOD DR SE - DECATUR, AL