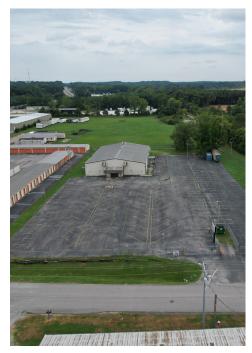

| SITE FEATURES |                         |
|---------------|-------------------------|
| USE           | Flex Space              |
| LOT SIZE      | +/- 3 acres             |
| UTILITIES     | All utilities available |
| ZONING        | M-2                     |
| PARKING       | 136 surface spaces      |
| PRICE         | \$6,500 pm              |

| BUILDING FEATURES |                      |
|-------------------|----------------------|
| BUILDING SIZE     | +/- 9,800 sf         |
| YEAR BUILT        | 1993                 |
| CONSTRUCTION      | Metal                |
| RESTROOMS         | 10 stalls w/handicap |
| OCCUPANCY         | 579 person capacity  |
| KITCHEN           | Full kitchen         |
| HVAC              | 4 - 10 ton units     |