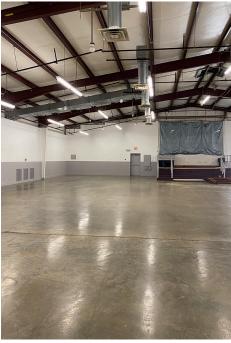

#### PROPERTY OVERVIEW

Presenting fabulous warehouse space located on Lenwood Rd in Decatur consisting of +/- 9,800 sf. Building is of metal construction and has 12' sidewalls increasing to 16' at the center. Warehouse contains four, 10-ton HVAC units and offers all utilities with 800 amp electric service. Building contains a full kitchen as well as a 10-stall restroom that is handicap accessible. Owner pays taxes and insurance and is willing to install a rollup door or dock in rear.

| BUILDING FEATURES |                      |
|-------------------|----------------------|
| BUILDING SIZE     | +/- 9,800 sf         |
| YEAR BUILT        | 1993                 |
| CONSTRUCTION      | Metal                |
| RESTROOMS         | 10 stalls w/handicap |
| OCCUPANCY         | 579 person capacity  |
| KITCHEN           | Full kitchen         |
| HVAC              | 4 - 10 ton units     |