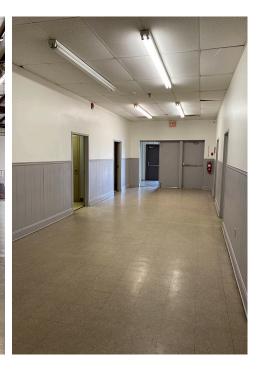

#### PROPERTY OVERVIEW

Presenting fabulous warehouse space located on Lenwood Rd in Decatur consisting of +/- 9,800 sf. Building is of metal construction and has 12' sidewalls increasing to 16' at the center. Warehouse contains four, 10-ton HVAC units and offers all utilities with 800 amp electric service. Building contains a full kitchen as well as a 10-stall restroom that is handicap accessible. Owner pays taxes and insurance and is willing to install a rollup door or dock in rear.

| BUILDING FEATURES |                      |
|-------------------|----------------------|
| BUILDING SIZE     | +/- 9,800 sf         |
| YEAR BUILT        | 1993                 |
| CONSTRUCTION      | Metal                |
| RESTROOMS         | 10 stalls w/handicap |
| OCCUPANCY         | 579 person capacity  |
| KITCHEN           | Full kitchen         |
| HVAC              | 4 - 10 ton units     |