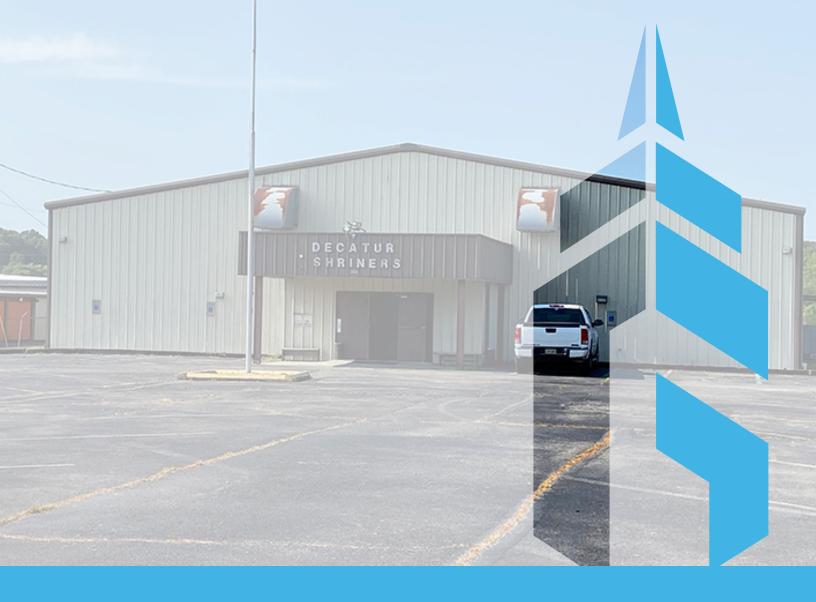

# 1117 LENWOOD DR SE

Commercial Warehouse For Lease Decatur, Alabama

PRESENTED BY

**PAULA PRESTWOOD** 

pprestwood@aol.com | 256.227.1524

#### PROPERTY OVERVIEW

Presenting fabulous warehouse space located on Lenwood Rd in Decatur consisting of +/- 9,800 sf. Building is of metal construction and has 12' sidewalls increasing to 16' at the center. Warehouse contains four, 10-ton HVAC units and offers all utilities with 800 amp electric service. Building contains a full kitchen as well as a 10-stall restroom that is handicap accessible. Owner pays taxes and insurance and is willing to install a rollup door or dock in rear.