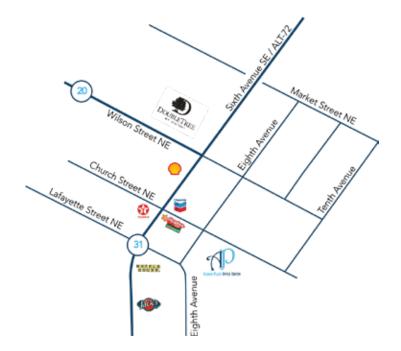

### **PROPERTY DETAILS**

One-story garden office complex. Albany Plaza provides office space to a variety of office users. Located on Church Street with close proximity to Highway 20.

For More Information, Please Contact: