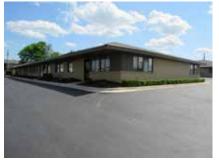

# ALBANY PLAZA

## Office/Retail Space

### **SUITE SIZES**

| <b>BUILDING A</b> |          |
|-------------------|----------|
| Suite 1:          | 2,656 SF |
| Suite 2-3:        | 2,632 SF |
| Suite 4:          | 1,200 SF |
| Suite 5:          | 2,250 SF |
| BUILDING B        |          |
| Suite 6-7:        | 2,800 SF |
| Suite 7:          | 960 SF   |
| Suite 8:          | 1,440 SF |
| Suite 9:          | 1,840 SF |
| BUILDING C        |          |
| Suite 10:         | 1,800 SF |
| Suite 11-12:      | 1,920 SF |
| Suite 13:         | 960 SF   |
| Suite 14:         | 1,800 SF |
|                   |          |