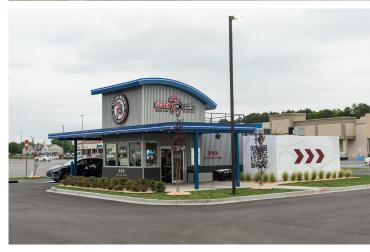

Tenants include: Auto Zone, Aaron's, H&R Block, Salon Centric, Red Pier Cajun Seafood & Bar, Pizza Hut, Buddy's Home Furnishings, Wells Fargo Bank and the newly constructed 7 Brew Coffee.