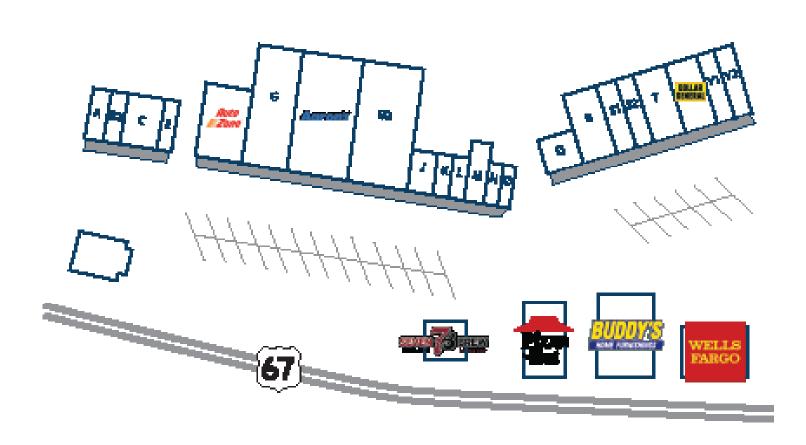

Tenants include: Auto Zone, Aaron's, H&R Block, Salon Centric, Red Pier Cajun Seafood & Bar, Pizza Hut, Buddy's Home Furnishings, Wells Fargo Bank and the newly constructed 7 Brew Coffee.

### NOTE: ALL SQUARE FOOTAGES ARE APPROXIMATE.

### **AVAILABLE SPACE**

| А  | HAYES RASBURY AGENCY  | 2,560 SF  | М  | LENDMARK             | 3,000 SF |
|----|-----------------------|-----------|----|----------------------|----------|
| B2 | H&R BLOCK             | 1,440 SF  | Ν  | AVAILABLE            | 1,500 SF |
| C  | AVAILABLE             | 2,400 SF  | 0  | ANGEL NAILS          | 1,375 SF |
| Е  | CRITICAL TECHNOLOGIES | 1,600 SF  | Q  | LAS VIAS             | 4,800 SF |
| F  | AUTO ZONE             | 10,000 SF | R  | FACTORY CONNECTION   | 7,200 SF |
| G  | CHOW KING             | 16,800 SF | S1 | HEMPY'S              | 3,000 SF |
| G1 | AARON'S               | 20,672 SF | S2 | BEAUTY SUPPLY        | 3,200 SF |
| G2 | MOJI DISTRIBUTORS     | 16,800 SF | Т  | BLUE DOLPHIN POOLS   | 7,200 SF |
| J  | WILL WRIGHT INSURANCE | 3,000 SF  | U  | DOLLAR GENERAL       | 7,200 SF |
| K  | AVAILABLE             | 1,620 SF  | V1 | AVAILABLE            | 3,600 SF |
| L  | AVAILABLE             | 1,500 SF  | V2 | LA MICHOACANA BAKERY | 3,600 SF |