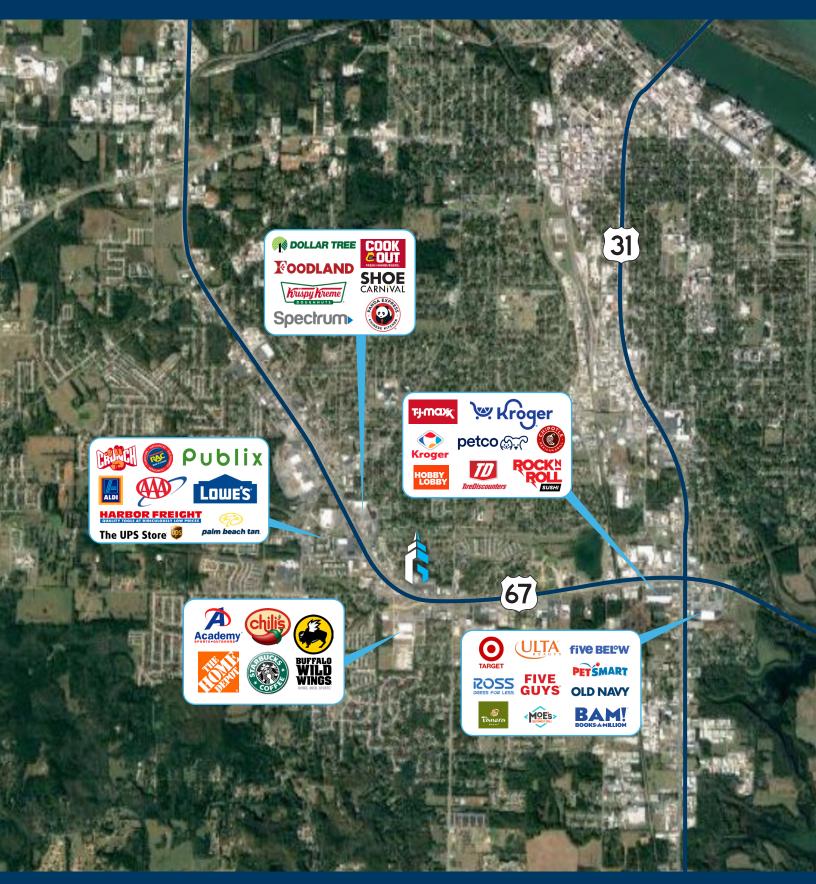

### **DEMOGRAPHICS**

**POPULATION HOUSEHOLDS** HOUSEHOLD INCOME **DAILY TRAFFIC COUNTS** 1 Mile 7.857 1 Mile 3,381 1 Mile \$59,959 (AVG) Beltline Road SW 34,512 AADT 41.859 3 Mile 16.802 \$68.537 (AVG) 25.391 AADT 3 Mile 3 Mile 6th Avenue SE 5 Mile \$71,206 (AVG) 5 Mile 60,416 23,936 5 Mile Point Mallard Pkwy 30,220 AADT