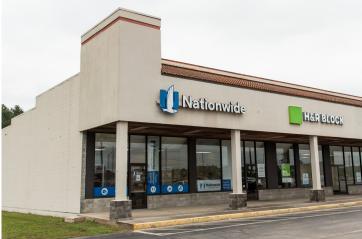

### **PROPERTY OVERVIEW**

Plum Tree Center is located just off the intersection of Beltline Road SW and Spring Avenue in Decatur, Alabama. The shopping center offers approximately 124,000 square feet of prime retail space along Decatur's busiest corridor. With an excellent tenant mix, this shopping center offers a great location for any retail establishment.

Tenants include: Auto Zone, Aaron's, H&R Block, Salon Centric, Red Pier Cajun Seafood & Bar, Pizza Hut, Buddy's Home Furnishings, Wells Fargo Bank and the newly constructed 7 Brew Coffee.