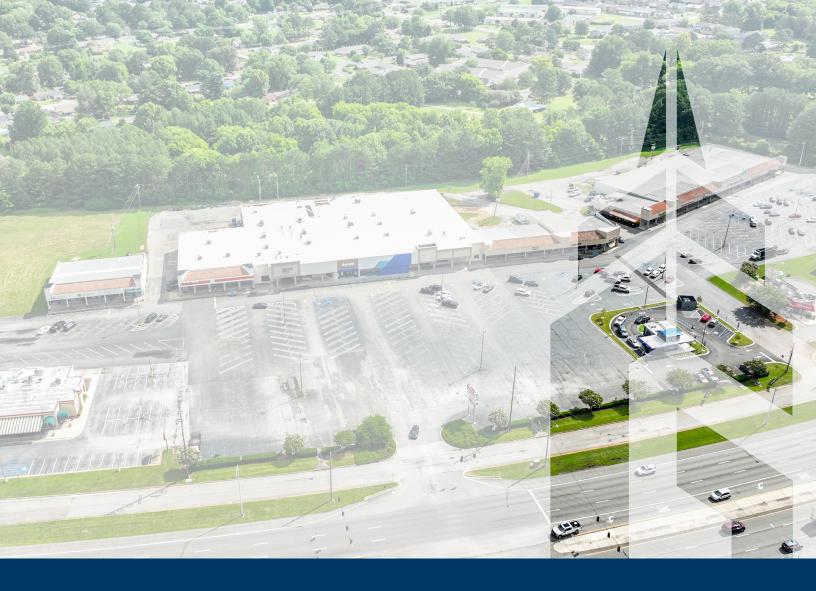

### **PROPERTY OVERVIEW**

Plum Tree Center is located just off the intersection of Beltline Road SW and Spring Avenue in Decatur, Alabama. The shopping center offers approximately 124,000 square feet of prime retail space along Decatur's busiest corridor. With an excellent tenant mix, this shopping center offers a great location for any retail establishment.

Tenants include: Auto Zone, Aaron's, H&R Block, Salon Centric, Red Pier Cajun Seafood & Bar, Pizza Hut, Buddy's Home Furnishings, Wells Fargo Bank and the newly constructed 7 Brew Coffee.