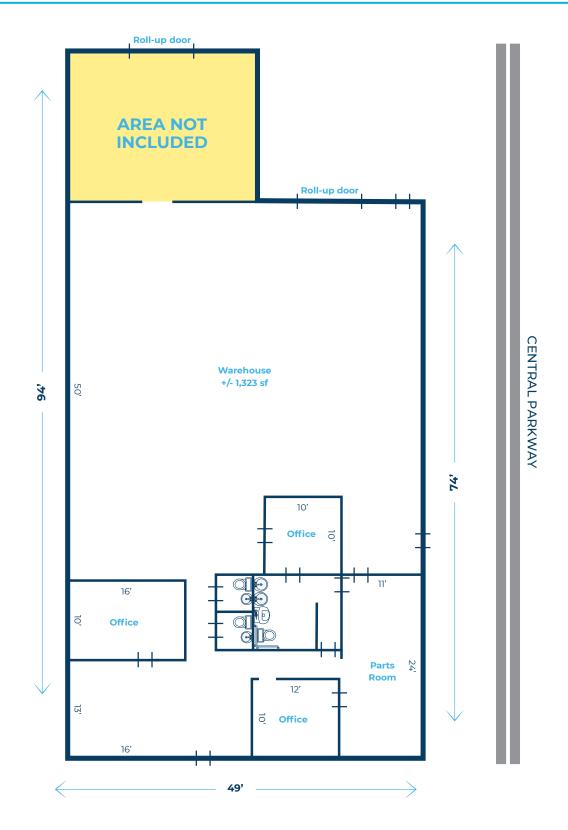

## FLOOR PLAN - UNIT C

### 1502 CENTRAL PKWY SW - DECATUR, AL

NOTE: ALL SQUARE FOOTAGES ARE APPROXIMATE AND TO SCALE.

The information contained herein is derived from sources deemed reliable. Gateway Commercial Brokerage assumes no liability for errors or omissions. Offering is subject to change or be withdrawn without notice.