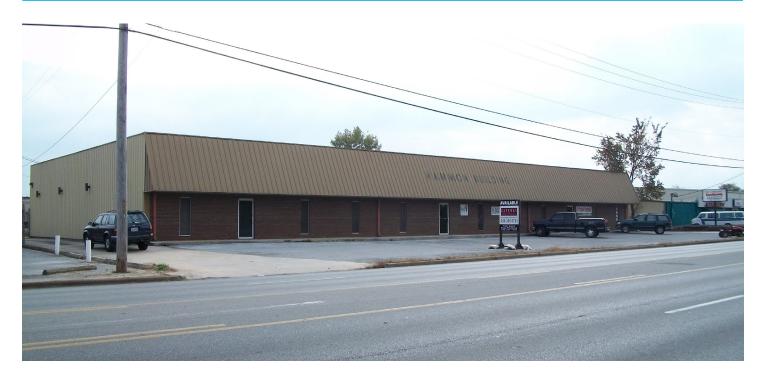

#### **PROPERTY OVERVIEW**

Presenting Unit C totaling approximately 3,600 sf with office and warehouse space. Unit was previously used by Air Cooled Engines. Unit has a 12' x 12' grade level loading door to warehouse, offices, restrooms, parts room, and reception area. Warehouse contains an overhead storage loft and the back lot of the property is fenced. The site is not located in a flood zone.