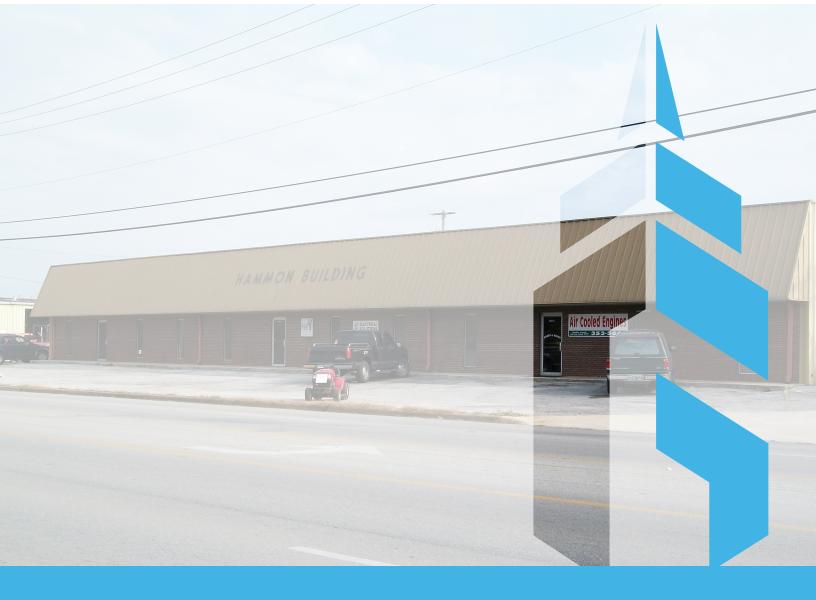

#### **PROPERTY OVERVIEW**

Presenting Unit C totaling approximately 3,600 sf with office and warehouse space. Unit was previously used by Air Cooled Engines. Unit has a 12' x 12' grade level loading door to warehouse, offices, restrooms, parts room, and reception area. Warehouse contains an overhead storage loft and the back lot of the property is fenced. The site is not located in a flood zone.