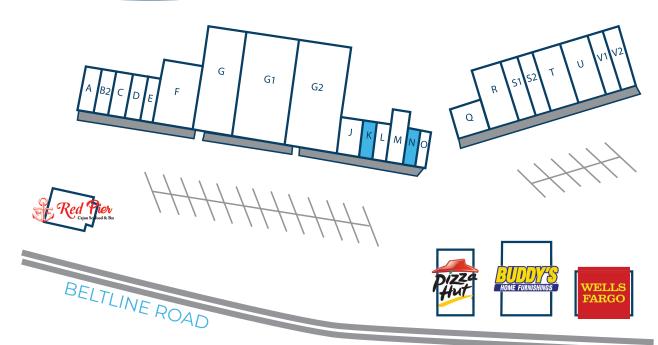

### **AVAILABLE SPACE**

| Α  | HAYES RASBURY AGENCY  | 2,560 SF  | М       | LENDMARK             | 3,000 SF |
|----|-----------------------|-----------|---------|----------------------|----------|
| B2 | H&R BLOCK             | 1,440 SF  | N       | AVAILABLE            | 1,500 SF |
| C  | T-MOBILE, USA INC.    | 2,440 SF  | $\circ$ | ANGEL NAILS          | 1,375 SF |
| D  | CRITICAL TECHNOLOGIES | 1,600 SF  | Q       | LAS VIAS             | 4,800 SF |
| F  | AUTO ZONE             | 10,000 SF | R       | FACTORY CONNECTION   | 7,200 SF |
| G  | CHOW KING             | 16,800 SF | S1      | HEMPY'S              | 3,000 SF |
| G1 | AARON'S               | 20,000 SF | S2      | BEAUTY SUPPLY        | 3,200 SF |
| G2 | MOJI DISTRIBUTORS     | 17,600 SF | Τ       | BLUE DOLPHIN POOLS   | 7,200 SF |
| J  | WILL WRIGHT INSURANCE | 3,000 SF  | U       | DOLLAR GENERAL       | 7,200 SF |
| K  | AVAILABLE             | 1,125 SF  | VI      | MAXWELL CHIROPRACTIC | 3,200 SF |
| L  | ROCK BOTTOM CARPET    | 1,440 SF  | V2      | LA MICHOACANA BAKERY | 3,600 SF |

### PROPERTY OVERVIEW

Plum Tree Center is located just off the intersection of Beltline Road SW and Spring Avenue in Decatur, Alabama. The shopping center offers approximately 124,000 square feet of prime retail space. Outparcels include: Red Pier Cajun Seafood & Bar, Pizza Hut, Buddy's Home Furnishings, and Wells Fargo Bank.