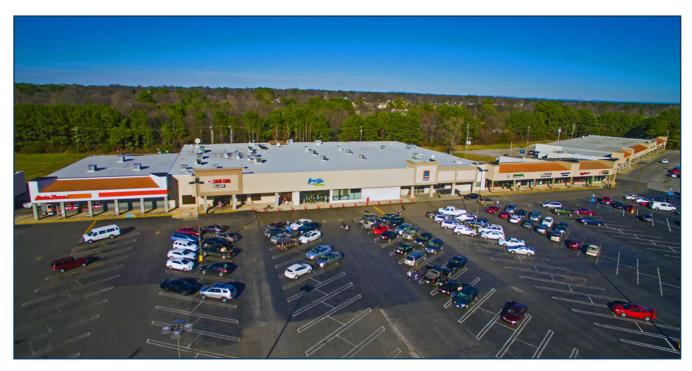

### PROPERTY OVERVIEW

Plum Tree Center is located just off the intersection of Beltline Road SW and Spring Avenue in Decatur, Alabama. The shopping center offers approximately 124,000 square feet of prime retail space. Outparcels include: Red Pier Cajun Seafood & Bar, Pizza Hut, Buddy's Home Furnishings, and Wells Fargo Bank.