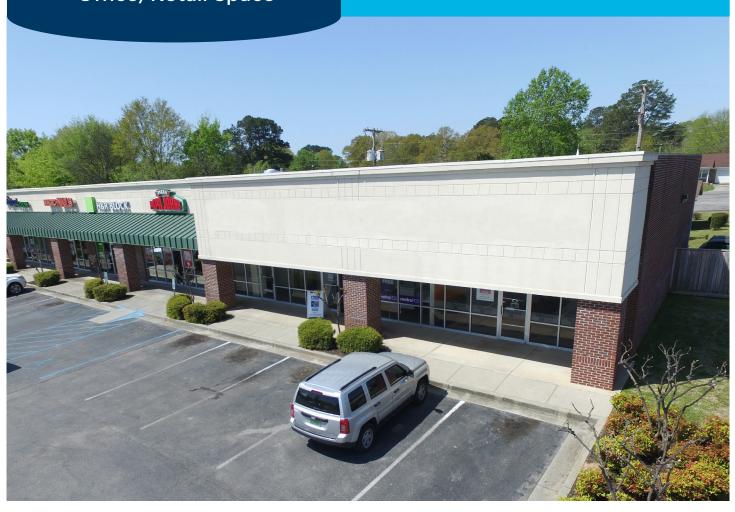

## HART PLAZA SHOPPING CENTER Hartselle, Alabama

## **PROPERTY OVERVIEW**

Hart Plaza Shopping Center is located in the heart of Hartselle, Alabama on Highway 31. This property is +/- 9,855 sf of retail and office space, and was recently renovated in 2000. Units A, B, C, and E are open retail space with a private office, storage, and restrooms in the rear. Units D and H are outfitted for restaurant use, with dining space in front, and commercial kitchen and restrooms in the rear.