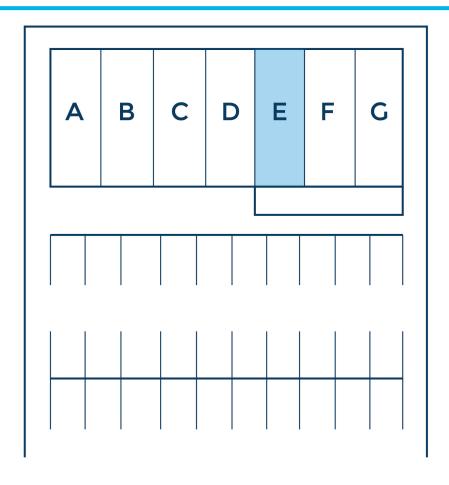

## HART PLAZA SHOPPING CENTER Office/Retail Space

| A | Regional Finance Loans | 2,100 square feet |
|---|------------------------|-------------------|
| В | Magic Nails            | 1,200 square feet |
| С | H & R Block            | 1,200 square feet |
| D | Papa Johns             | 1,500 square feet |
| E | AVAILABLE              | 1,200 square feet |
| F | T-Mobile               | 1,200 square feet |
| G | Taqueria Guerrero      | 1,200 square feet |