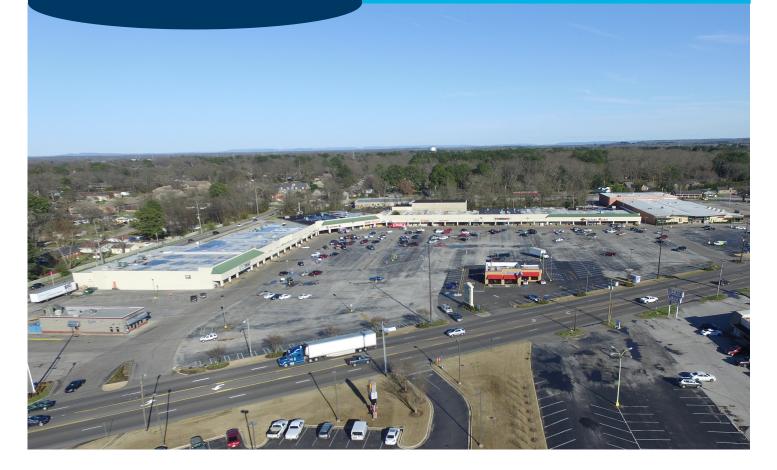

#### **PROPERTY OVERVIEW**

Gateway Shopping Center is located on 6th Avenue in Decatur, Alabama. This commercial corridor is the heart of the southeast retail district. This property offers 156,515 square feet of prime retail space. Anchored by Big Lots and Hometown Market, this shopping center offers an excellent tenant mix for any retail establishment.