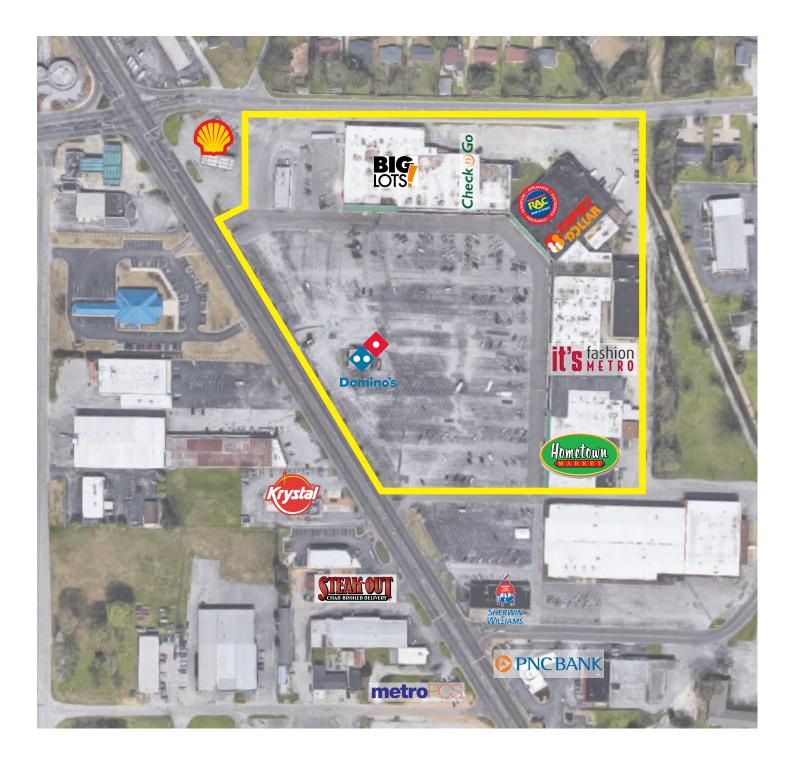

feet Miracle's Beauty Salon

Α

**A1** 

A2

B C

D

Е

F1 F2

G

н

G-2

| 1   | Vacant Theater       | 11,250 square feet |
|-----|----------------------|--------------------|
| J   | Owner Storage        | 2,000 square feet  |
| К   | Gloria's Good Health | 4,715 square feet  |
| L.  | Gloria's Good Health | 1,250 square feet  |
| М   | China Buffet         | 3,300 square feet  |
| Ν   | Boost Mobile         | 2,500 square feet  |
| 0   | Stitchez             | 2,500 square feet  |
| PQ  | It's Fashion Metro   | 10,500 square feet |
| RST | Hometown Market      | 33,200 square feet |
| W   | Domino's Pizza       | 2,500 square feet  |
| z   | AVAILABLE            | 2,400 square feet  |

## GATEWAY SHOPPING CENTER Office/Retail Space

#### GATEWAY SHOPPING CENTER AND NATIONAL RETAILERS