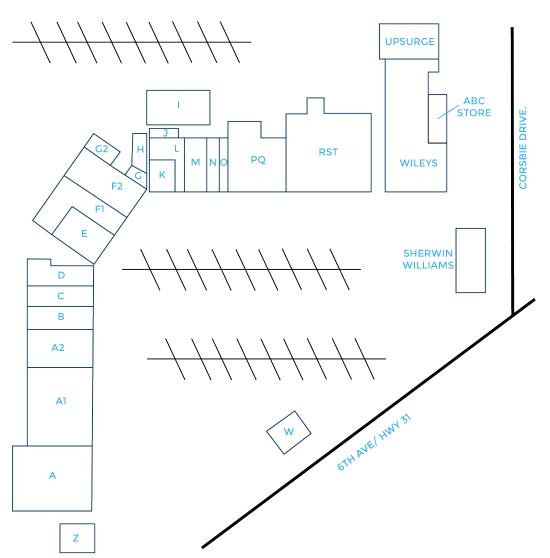

# GATEWAY SHOPPING CENTER Office/Retail Space

**Big Lots** 21,120 square feet **Big Lots Furniture** 14,500 square feet **Better Than Before** 8,500 square feet Check N Go 2,000 square feet **Downtown Dawgs** 2,500 square feet Sally Beauty Supply 3,100 square feet **Rent-A-Center** 8,640 square feet Valley Computers 6,600 square feet **Family Dollar Store** 8,370 square feet Releve 1,800 square feet 2,070 square feet **Stairways Group** 1,200 square feet Miracle's Beauty Salon

Α

**A1** 

A2

B C

D

Е

F1 F2

G

н

G-2

| 1   | Vacant Theater       | 11,250 square feet |
|-----|----------------------|--------------------|
| J   | Owner Storage        | 2,000 square feet  |
| К   | Gloria's Good Health | 4,715 square feet  |
| L.  | Gloria's Good Health | 1,250 square feet  |
| М   | China Buffet         | 3,300 square feet  |
| Ν   | Boost Mobile         | 2,500 square feet  |
| 0   | Stitchez             | 2,500 square feet  |
| PQ  | It's Fashion Metro   | 10,500 square feet |
| RST | Hometown Market      | 33,200 square feet |
| W   | Domino's Pizza       | 2,500 square feet  |
| z   | AVAILABLE            | 2,400 square feet  |