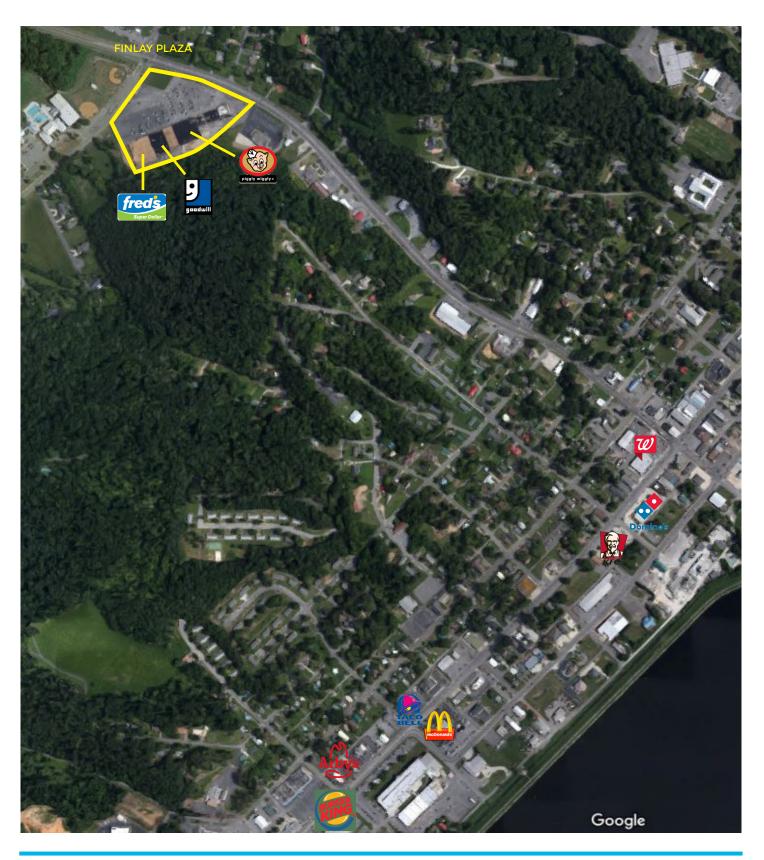

d Country Salon              | 931 square feet    |
| <b>• •</b> | ABC Store                           | 3,300 square feet  |
| (3         | VACANT                              | 1,900 square feet  |
| <b>G</b>   | Laundry Basket                      | 1,950 square feet  |
| •          | Piggly Wiggly                       | 22,720 square feet |
| 0          | VACANT                              | 9,800 square feet  |
| <b>0 (</b> | Alabama Goodwill                    | 16,000 square feet |
| •          | Fred's                              | 24,000 square feet |
| Out Lot #1 | Sno-Biz                             |                    |
| Out Lot #2 | People's Bank of Alabama            |                    |

# FINLAY PLAZA - GUNTERSVILLE, ALABAMA

### FINLAY PLAZA AND NATIONAL RETAILERS