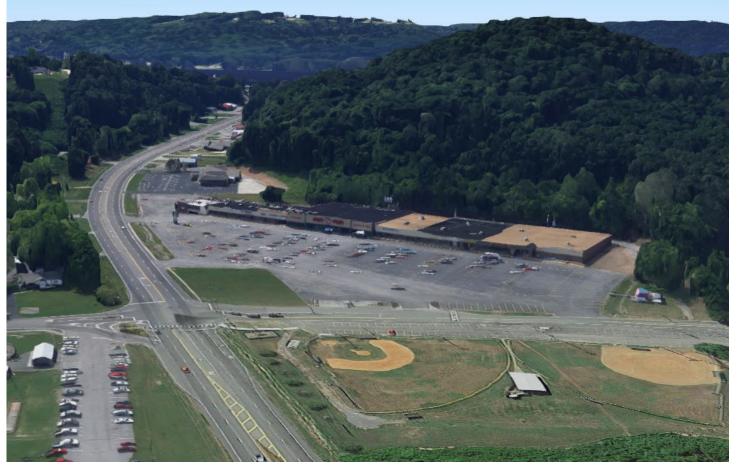

#### PROPERTY OVERVIEW

Finlay Plaza is located at the intersection of Highway 69 and Sunset Drive in Guntersville, Alabama. Guntersville has a population of 12,538 within a 5 mile radius. Average household income is \$62,725 and is expected to increase 1.54% over the next 5 years. Finlay Plaza offers 87,854 square feet of prime retail space with anchors such as Piggly Wiggly, Goodwill and Fred's. Finlay Plaza offers an excellent tenant mix for any retail establishment.