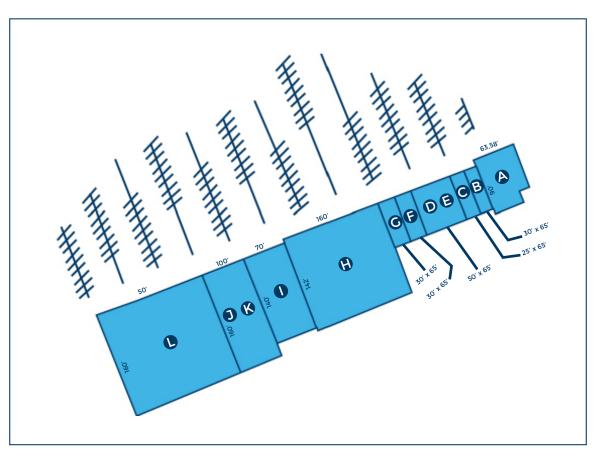

| A          | Los Arcos VI                        | 4,675 square feet  |
|------------|-------------------------------------|--------------------|
| ₿          | Northeast Alabama Community College | 2,578 square feet  |
| •          | Town and Country Salon              | 931 square feet    |
| <b>• •</b> | ABC Store                           | 3,300 square feet  |
| (3         | VACANT                              | 1,900 square feet  |
| <b>G</b>   | Laundry Basket                      | 1,950 square feet  |
| •          | Piggly Wiggly                       | 22,720 square feet |
| 0          | VACANT                              | 9,800 square feet  |
| <b>0 (</b> | Alabama Goodwill                    | 16,000 square feet |
| •          | Fred's                              | 24,000 square feet |
| Out Lot #1 | Sno-Biz                             |                    |
| Out Lot #2 | People's Bank of Alabama            |                    |