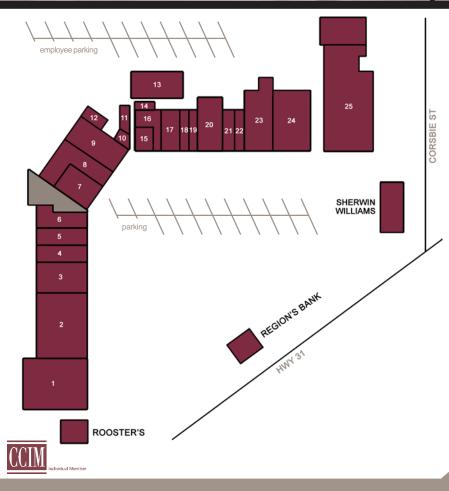

| 1  | Big Lots               | 21,120 sq ft        |
|----|------------------------|---------------------|
| 2  | Big Lots Furniture     | 14,500 sq ft        |
| 3  | Better Than Before     | 8,500 sq ft         |
| 4  | Cash Advance America   | 2,000 sq ft         |
| 5  | Vacant                 | 2,500 sq ft         |
| 6  | Beauty Systems Group   | 3,100 sq ft         |
| 7  | Rent-A-Center          | 8,640 sq ft         |
| 8  | Golf Supply America    | 6,600 sq ft         |
| 9  | Family Dollar          | 8,370 sq ft         |
| 10 | Valley Computer        | <b>1,800</b> sq ft  |
| 11 | Rosie's Salon          | 1,200 sq ft         |
| 12 | Stairways Group        | 2,070 sq ft         |
| 13 | Pending                | <b>11,250</b> sq ft |
| 14 | Ruby's Lovin Oven      | 2,000 sq ft         |
| 15 | Gloria's Good Health   | 1,250 sq ft         |
| 16 | Gloria's Good Health   | 4,715 sq ft         |
| 17 | China Buffet           | <b>3,300</b> sq ft  |
| 18 | Michael Mason          | 2,500 sq ft         |
| 19 | Lee's Shoes            | 2,500 sq ft         |
| 20 | Handy TV               | 8,000 sq ft         |
| 21 | Pending                | 3,200 sq ft         |
| 22 | Gateway Electronics    | <b>3,200</b> sq ft  |
| 23 | The Learning Tree      | 12,000 sq ft        |
| 24 | All-Star Grocery       | 18,000 sq ft        |
| 25 | Wiley's Outdoor Sports | 50,000 sq ft        |
|    |                        |                     |