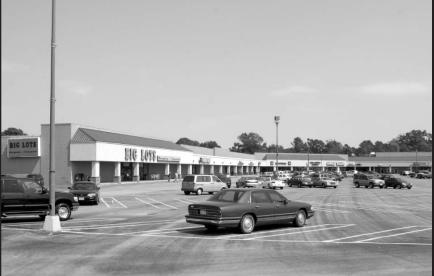

## Gateway Shopping Center

Decatur, Alabama

Gateway Shopping Center is located on Highway 31 in Decatur, Alabama. This commercial corridor is the heart of the southeast retail district. Recently renovated in 1999, Gateway offers 213,515 square feet of prime retail space. This shopping center is the dominant retail development in this district. With the addition of Rooster's and anchors such as Big Lots and Wiley's Outdoor Sports - Gateway offers an excellent tenant mix for any retail establishment. Decatur has a population of 55,298 within a 5 mile radius. Average household income is \$53,294 and is expected to increase 15.8% over the next 5 years.